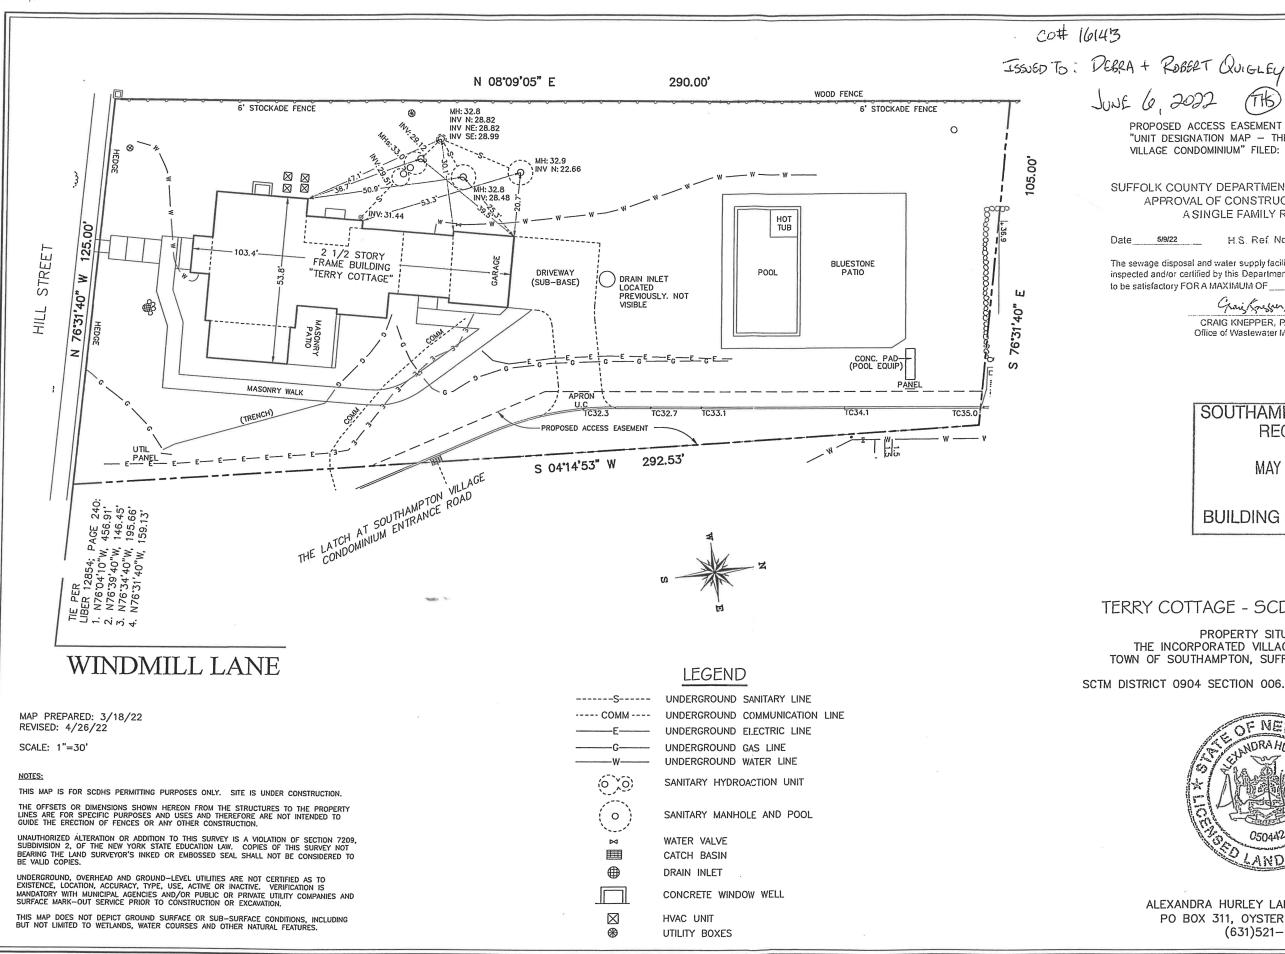

THS PROPOSED ACCESS EASEMENT PER "UNIT DESIGNATION MAP - THE LATCH AT SOUTHAMPTON VILLAGE CONDOMINIUM" FILED: 02/17/21, FILE No. 493 SUFFOLK COUNTY DEPARTMENT OF HEALTH SERVICES APPROVAL OF CONSTRUCTED WORKS FOR A SINGLE FAMILY RESIDENCE 5/9/22 H.S. Ref. No.\_\_\_ R-21-1420 The sewage disposal and water supply facilities at this location have been inspected and/or certified by this Department or other agencies and found to be satisfactory FOR A MAXIMUM OF \_\_\_\_\_ BEDROOMS. Grais Knessen, P.E. CRAIG KNEPPER, P.E., CHIEF Office of Wastewater Management SOUTHAMPTON VILLAGE RECEIVED MAY 2 3 2022 **BUILDING DEPARTMENT** TERRY COTTAGE - SCDHS FINAL SURVEY PROPERTY SITUATED AT THE INCORPORATED VILLAGE OF SOUTHAMPTON TOWN OF SOUTHAMPTON, SUFFOLK COUNTY, NEW YORK SCTM DISTRICT 0904 SECTION 006.00 BLOCK 01.00 LOT 006.001 ALEXANDRA HURLEY LAND SURVEYING PC PO BOX 311, OYSTER BAY, NY 11771 (631)521-0801