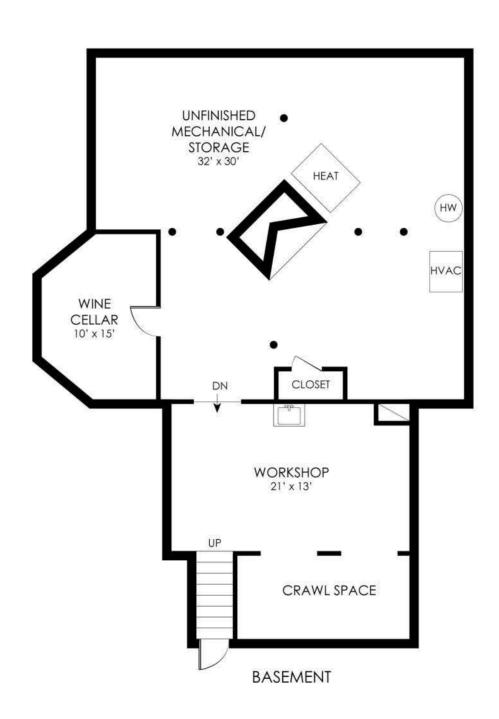

# 3 FAIR LEA SOUTHAMPTON, NY

Plans shown are for presentation purposes only and are not part of any legal document or tiltle. They are subject to errors, omissions, inaccuracies and should not be used as a sole and accurate reference. Interested parties should make their own inquiries using independent sources.

### BASEMENT - 1345 SF

COrcoran