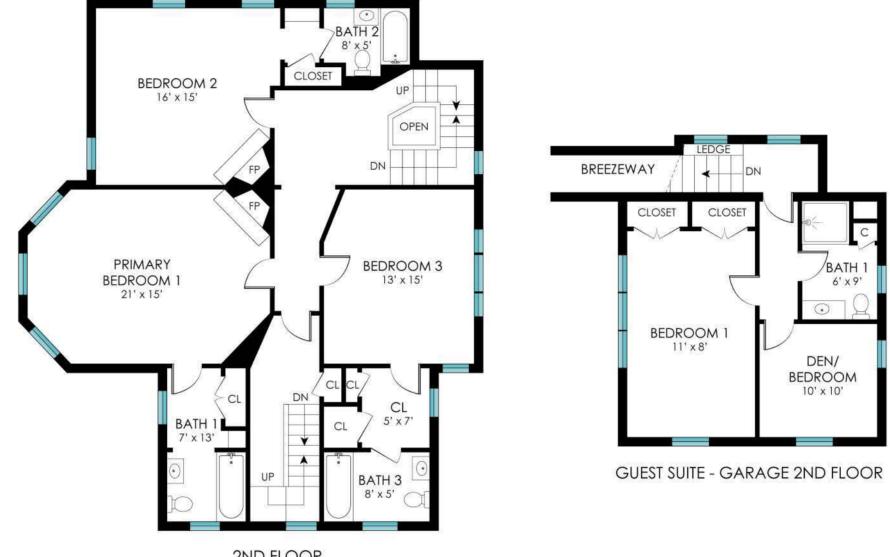

Plans shown are for presentation purposes only and are not part of any legal document or tiltle. They are subject to errors, omissions, inaccuracies and should not be used as a sole and accurate reference. Interested parties should make their own inquiries using independent sources.



## **3 FAIR LEA** SOUTHAMPTON, NY



2ND FLOOR

COrcoran

## 2ND FLOOR - 1300 SF GUEST SUITE - GARAGE 2ND FLOOR - 520 SF



# **3 FAIR LEA** SOUTHAMPTON, NY



COrcoran

## 3RD FLOOR - 1200 SF



# 3 FAIR LEA SOUTHAMPTON, NY



Plans shown are for presentation purposes only and are not part of any legal document or tiltle. They are subject to errors, omissions, inaccuracies and should not be used as a sole and accurate reference. Interested parties should make their own inquiries using independent sources.

COrcoran

### BASEMENT - 1345 SF



COrcoran

### SITEPLAN