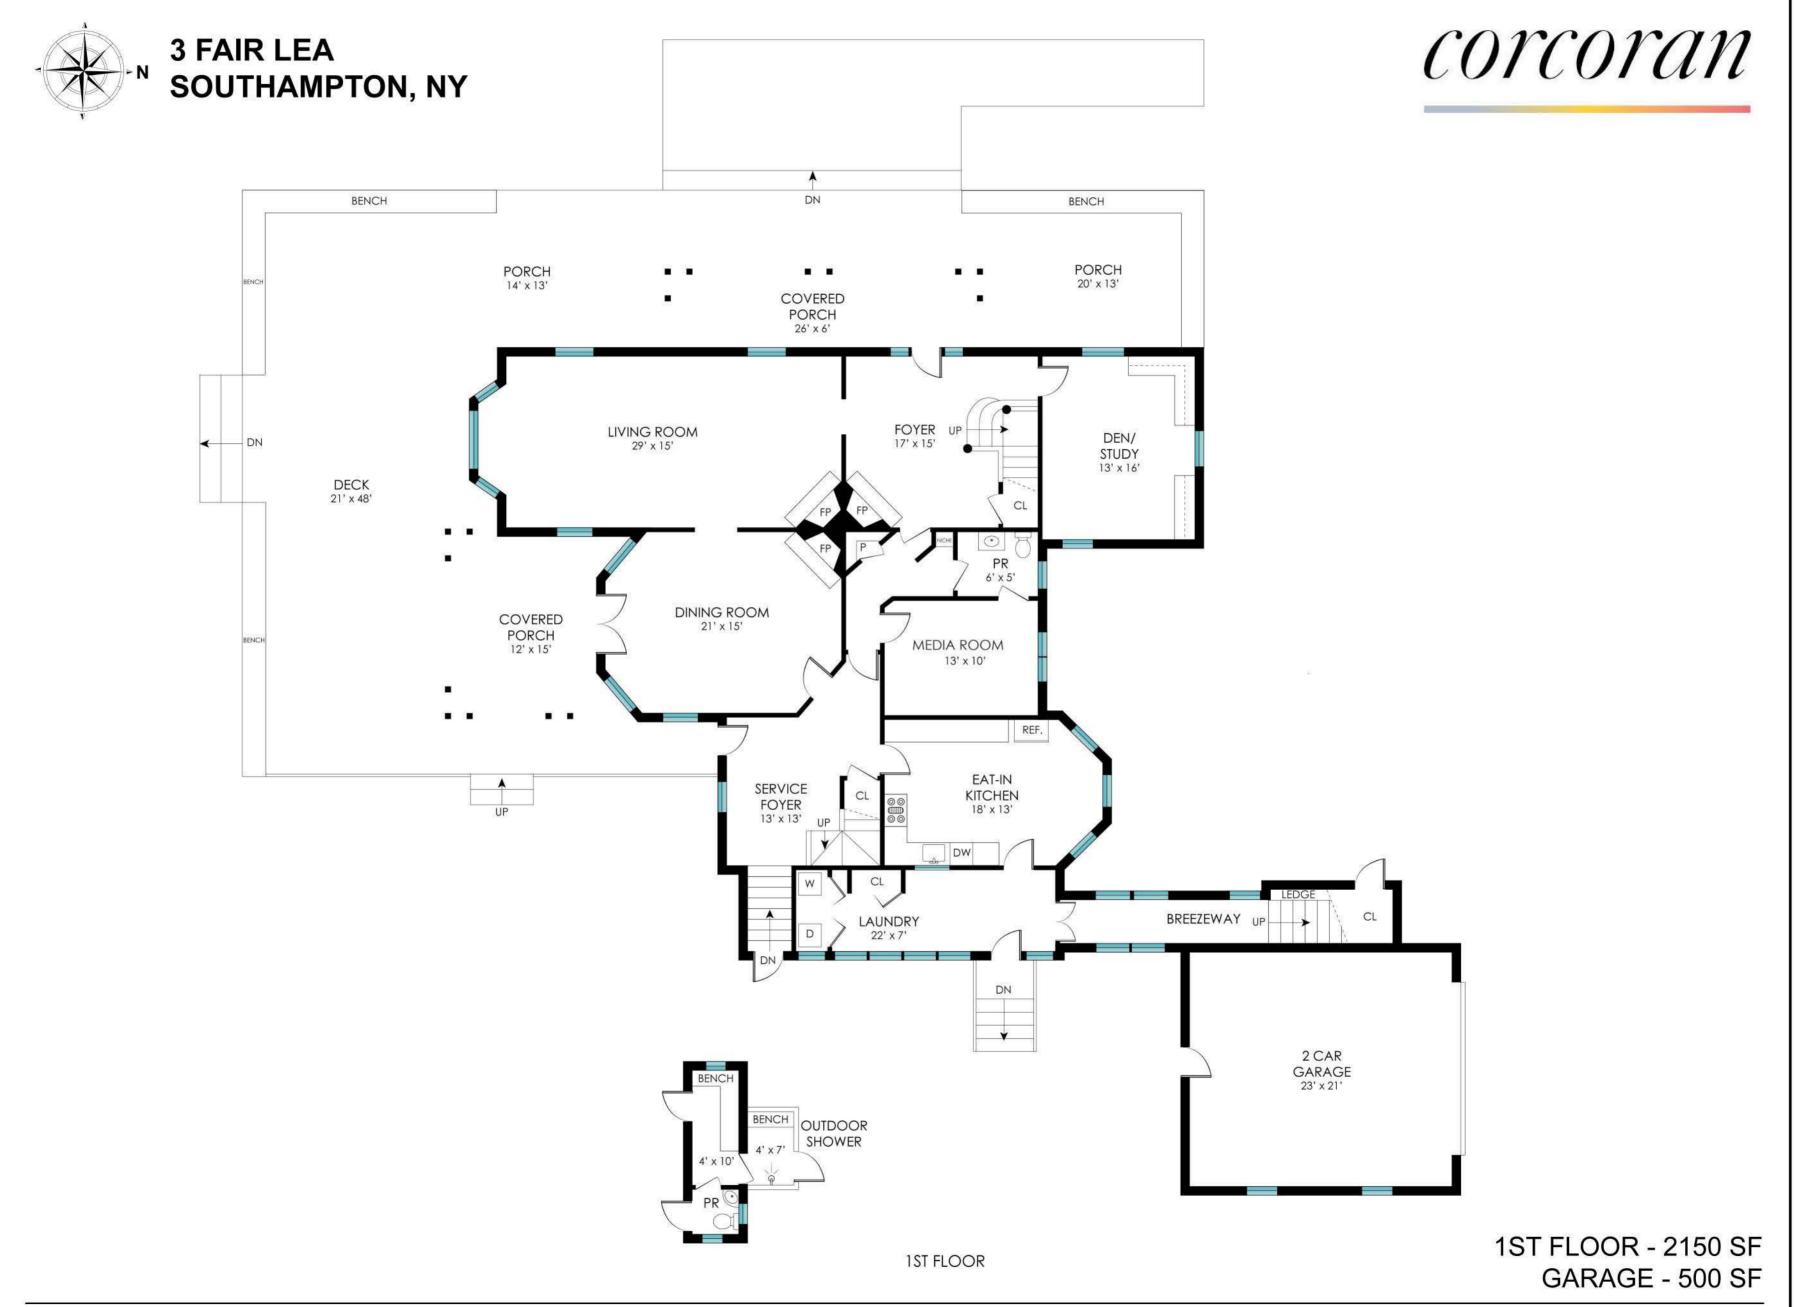

## **3 FAIR LEA** SOUTHAMPTON, NY

2ND FLOOR

COrcoran

## 2ND FLOOR - 1300 SF GUEST SUITE - GARAGE 2ND FLOOR - 520 SF