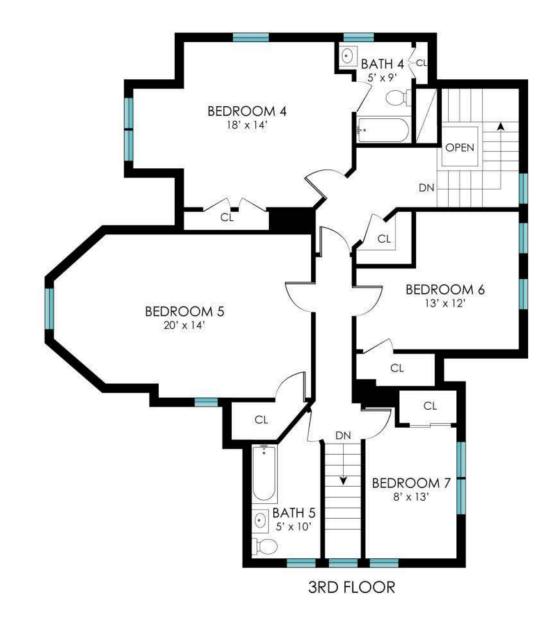

# 3 FAIR LEA SOUTHAMPTON, NY

Plans shown are for presentation purposes only and are not part of any legal document or tiltle. They are subject to errors, omissions, inaccuracies and should not be used as a sole and accurate reference. Interested parties should make their own inquiries using independent sources.

### BASEMENT - 1345 SF

COrcoran