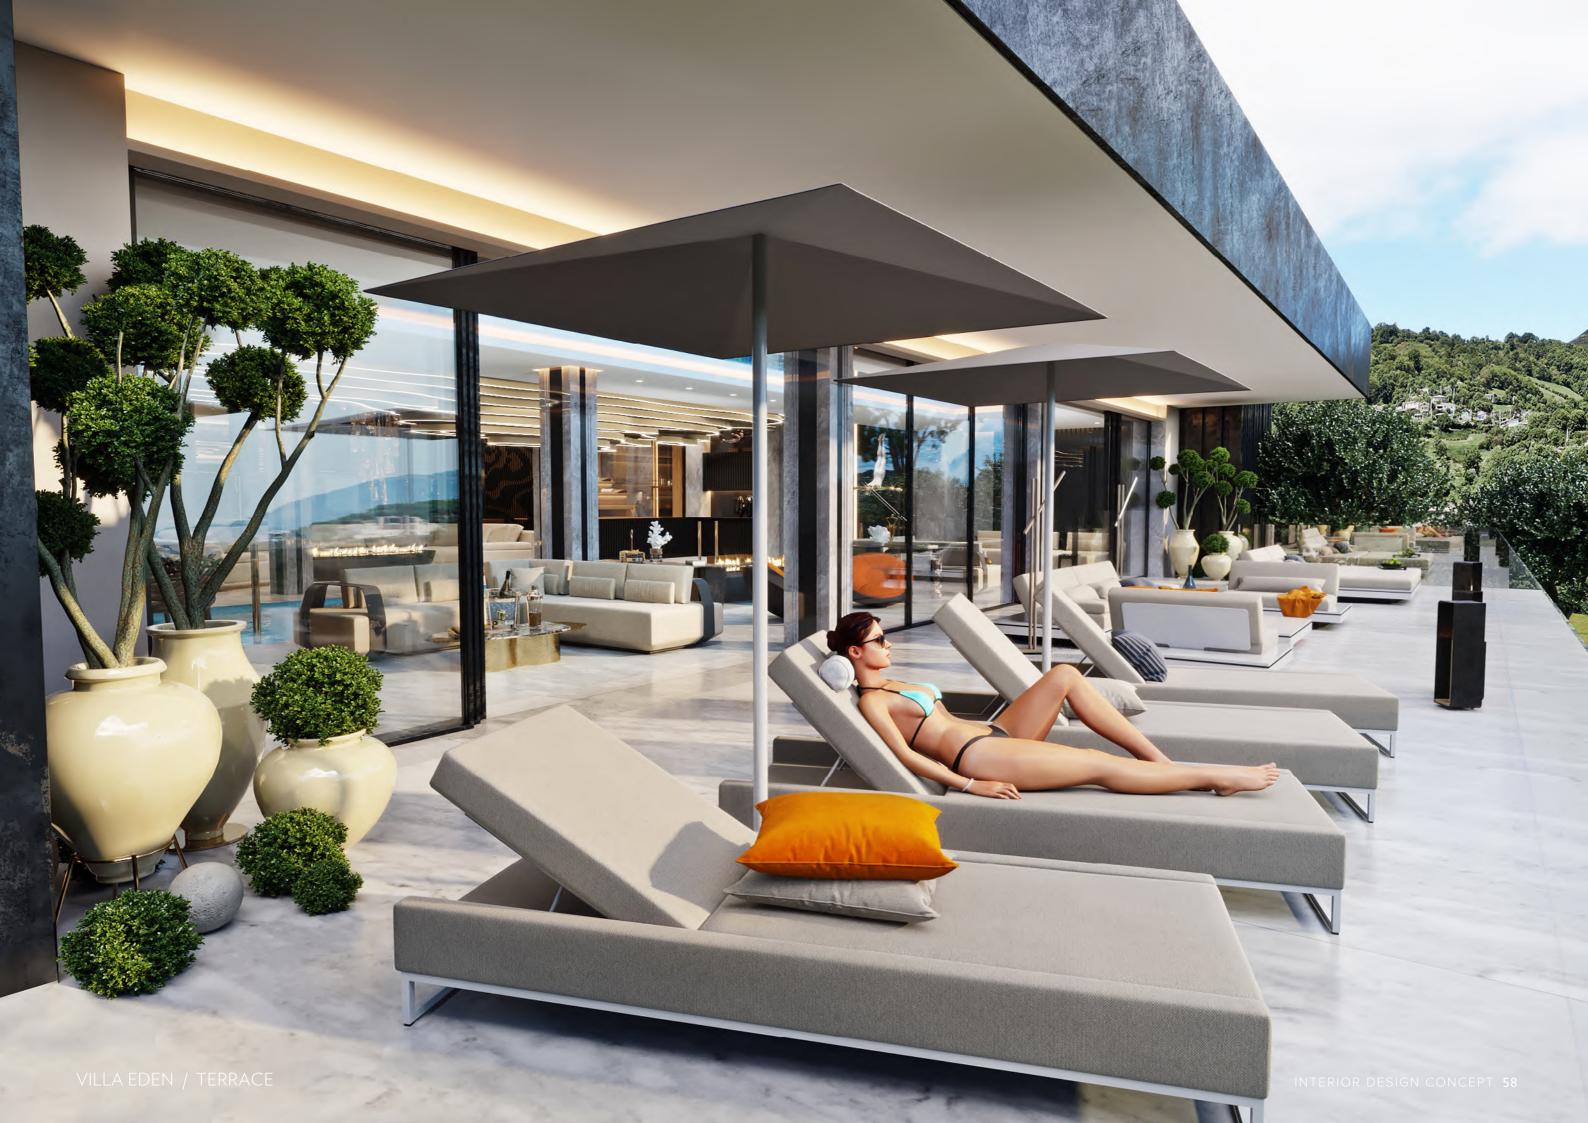

p>2</sup>  |
| 26 | Swimming Pool Terrace | 91.44 m <sup>2</sup>  |
|    |                       |                       |



## LIVING ROOM



















INTERIOR DESIGN CONCEPT 25



## MASTER BATHROOM

A A

VILLA EDEN / MASTER BATHROO







143

7

SHI T

(A) Const





#### BATHROOM 4





### BEDROOM 5

VILLA EDEN / BEDROOM 5



No.



## BATHROOM 5







VILLA EDEN / DRESSING ROOM



INTERIOR DESIGN CONCEPT 35











VILLA EDEN / CINEMA





VILLA EDEN / MASSAGE ROOM







## CHANGING ROOM















VILLA EDEN / SAUNA



VILLA EDEN / HAMMAM





VILLA EDEN / GYM

## INDOOR SWIMMING POOL

1

「

4

VILLA EDEN / INDOOR SWIMMING POOL

12:52:01





VILLA EDEN / INDOOR SWIMMING POOL





VILLA EDEN / INDOOR SWIMMING POOL

VILLA EDEN / TERRACE







VILLA EDEN / TERRACE