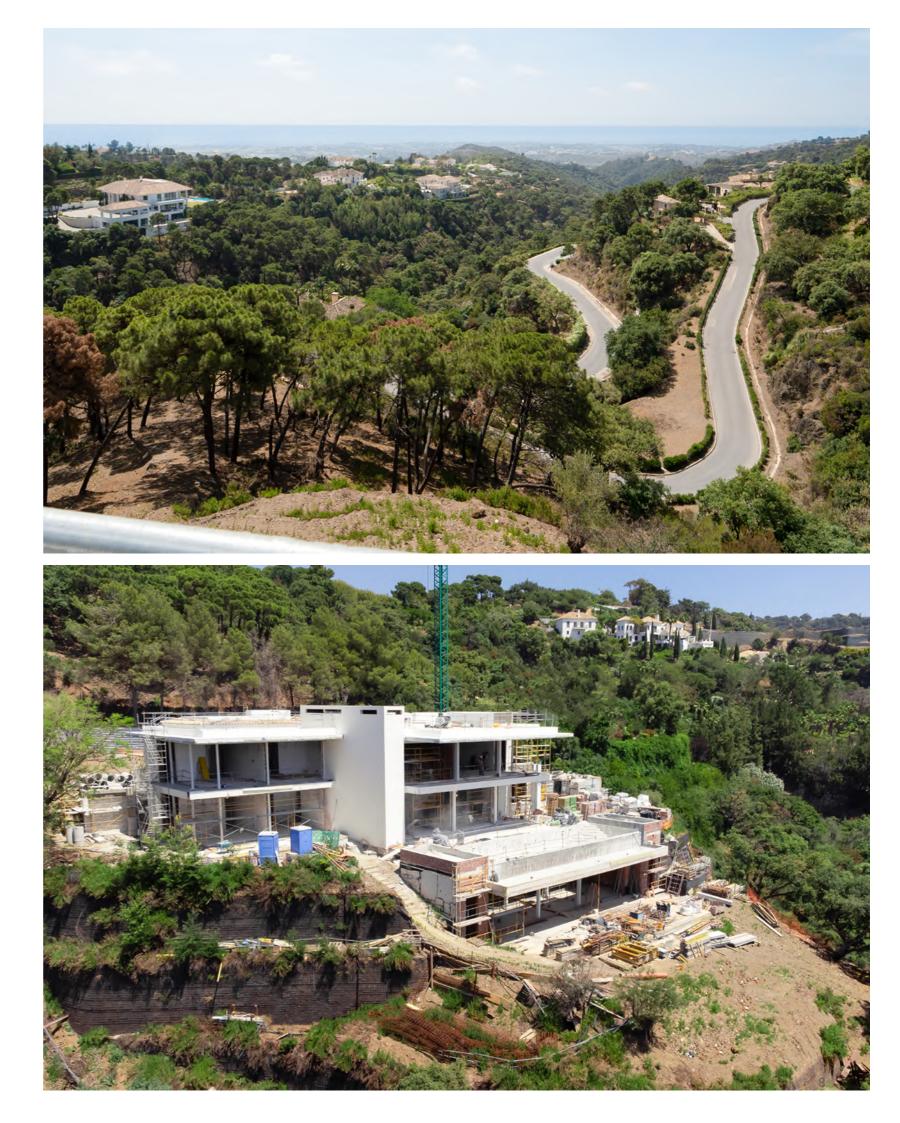

m<sup>2</sup> plot and is very spacious with more than 1.735m<sup>2</sup> of built area. It offers amazing panoramic views of the sea and mountains.

Villa Eden has 6 bedrooms, 7 bathrooms and 4 toilets. It would comfortably fit your family and your guests with plenty room to spare. Beautiful fusion of both classic and contemporary styles, villa Eden also features quite a few novelties, such as sliding roof of the living room which gives a feeling of infinity and spaciousness.

The thoughtfully planned spaces include large open plan living areas, staff accommodation, gymnasium, sauna and steam room, and interior pool from which to enjoy the stunning mountain views. An exterior pool and lovely entertaining areas provide ideal outside living.

## THE VILLA IS CURRENTLY UNDER CONSTRUCTION.







# PRICE

9





VILLA EDEN / PROJECT





#### CONSTRUCTION IN PROGRESS



#### GROUND FLOOR

| 1  | Ground floor hall      | 37.54 m <sup>2</sup>  |
|----|------------------------|-----------------------|
| 2  | Dressing 4             | 15.15 m <sup>2</sup>  |
| 3  | Bedroom 4              |                       |
| 4  | Bathroom 4             | 14.41 m <sup>2</sup>  |
| 5  | Bedroom 5              | 31.75 m <sup>2</sup>  |
| 6  | Bathroom 5             | 14.17 m <sup>2</sup>  |
| 7  | Bedrooms 4 & 5 porch   | 26.51 m <sup>2</sup>  |
| 8  | Bedrooms 4 & 5 terrace | 15.04 m <sup>2</sup>  |
| 9  | Entrance hall          | 8.73 m <sup>2</sup>   |
| 10 | Toilet 1               | 9.77 m <sup>2</sup>   |
| 11 | Lounge dining kitchen  | 164.27 m <sup>2</sup> |
| 12 | Pantry