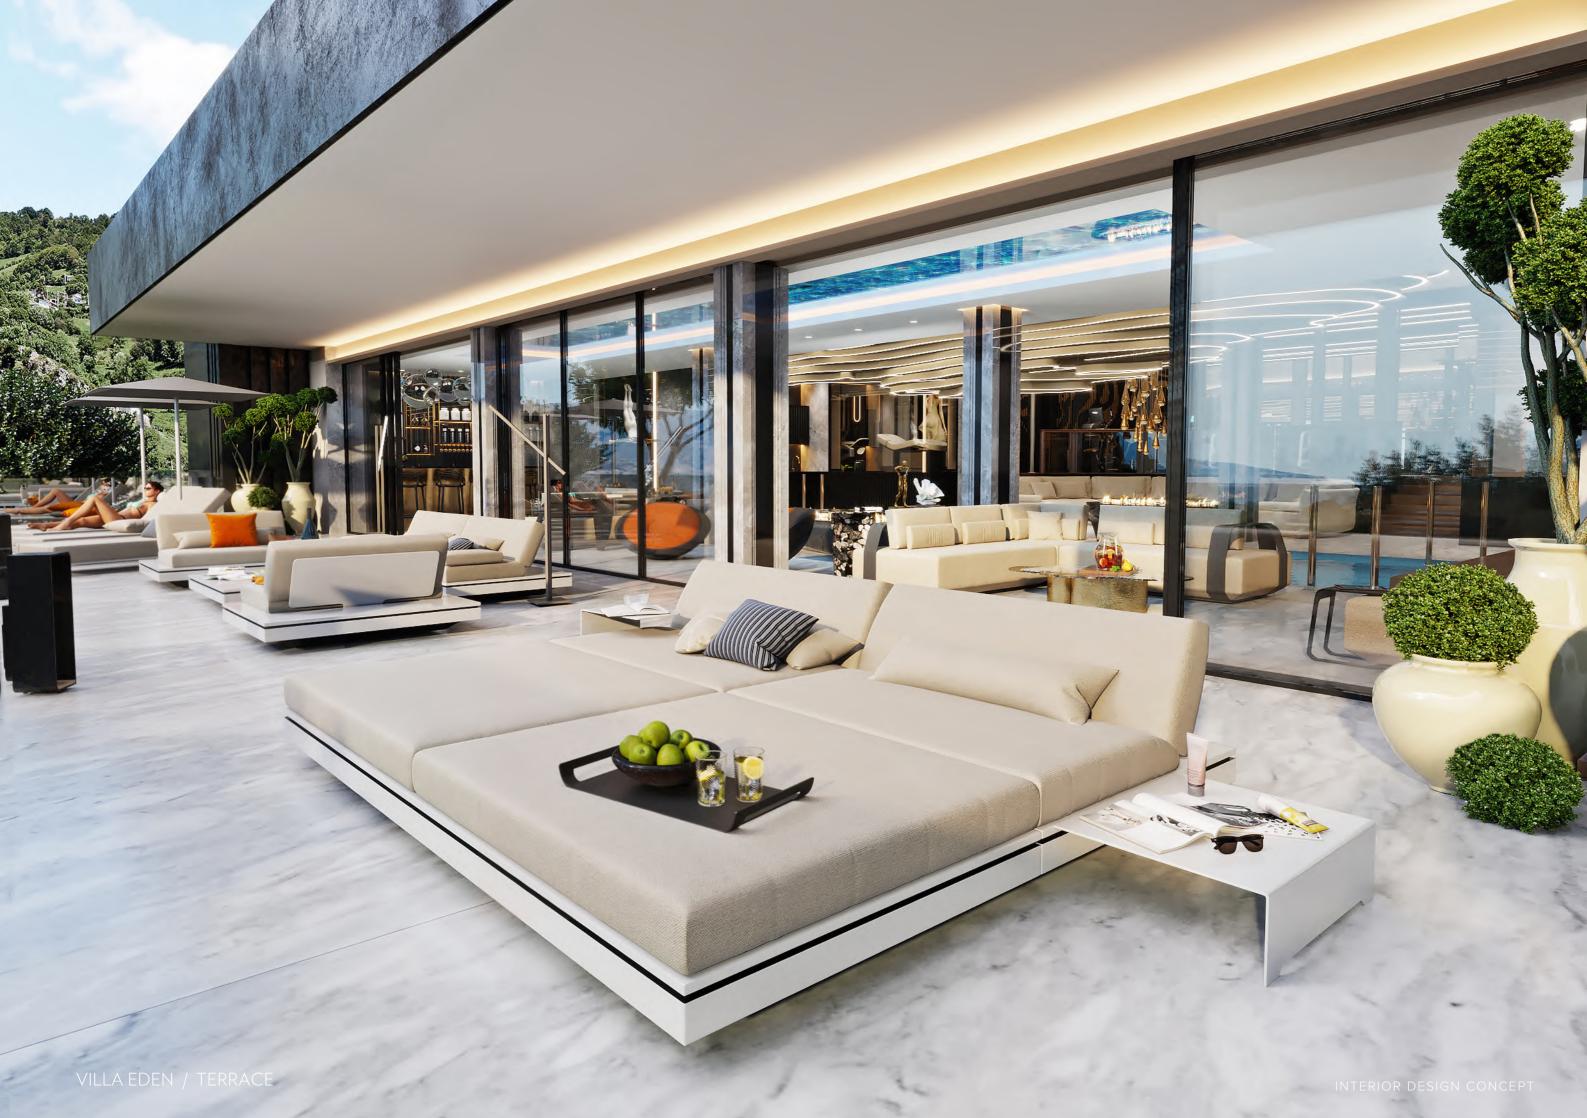

## LUXURIOUS PROPERTY BUILT IN A UNIQUE ENVIRONMENT

Villa Eden is an elite villa, which truly lives up to its name, being a paradisiacal place in La Zagaleta. Living here you can enjoy the beauty of nature and not worry that someone will bother you.

Villa Eden has 6 bedrooms, 7 bathrooms and 4 toilets. It would comfortably fit your family and your guests with plenty room to spare. Beautiful fusion of both classic and contemporary styles, villa Eden also features quite a few novelties, such as sliding roof of the living room which gives a feeling of infinity and spaciousness.

The thoughtfully planned spaces include large open plan living areas, staff accommodation, gymnasium, sauna and steam room, and interior pool from which to enjoy the stunning mountain views. An exterior pool and lovely entertaining areas provide ideal outside living.