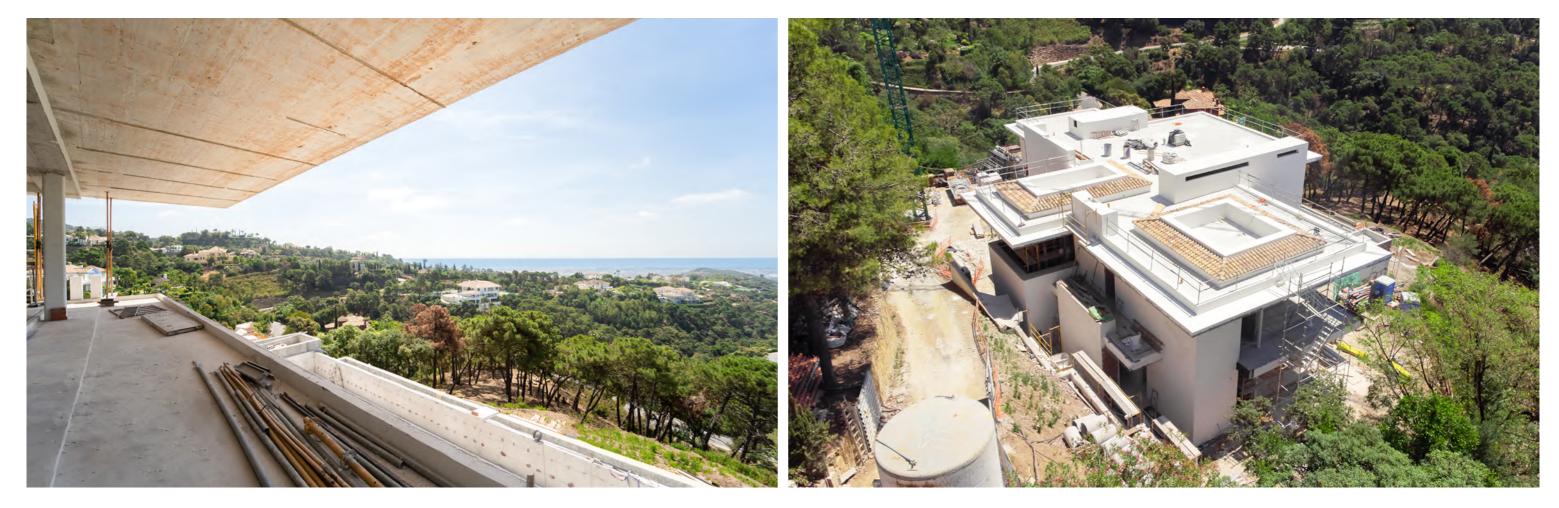

uilt area. It offers amazing panoramic views of the sea and mountains.

Villa Eden has 6 bedrooms, 7 bathrooms and 4 toilets. It would comfortably fit your family and your guests with plenty room to spare. Beautiful fusion of both classic and contemporary styles, villa Eden also features quite a few novelties, such as sliding roof of the living room which gives a feeling of infinity and spaciousness.

The thoughtfully planned spaces include large open plan living areas, staff accommodation, gymnasium, sauna and steam room, and interior pool from which to enjoy the stunning mountain views. An exterior pool and lovely entertaining areas provide ideal outside living.

## THE VILLA IS CURRENTLY UNDER CONSTRUCTION.







# PRICE

9





VILLA EDEN / PROJECT





#### CONSTRUCTION IN PROGRESS



#### GROUND FLOOR

| 1  | Ground floor hall      | 37.54 m <sup>2</sup>  |
|----|------------------------|-----------------------|
| 2  | Dressing 4             | 15.15 m <sup>2</sup>  |
| 3  | Bedroom 4              |                       |
| 4  | Bathroom 4             | 14.41 m <sup>2</sup>  |
| 5  | Bedroom 5              | 31.75 m <sup>2</sup>  |
| 6  | Bathroom 5             | 14.17 m <sup>2</sup>  |
| 7  | Bedrooms 4 & 5 porch   | 26.51 m <sup>2</sup>  |
| 8  | Bedrooms 4 & 5 terrace | 15.04 m <sup>2</sup>  |
| 9  | Entrance hall          | 8.73 m <sup>2</sup>   |
| 10 | Toilet 1               | 9.77 m <sup>2</sup>   |
| 11 | Lounge dining kitchen  | 164.27 m <sup>2</sup> |
| 12 | Pantry                 | 8.46 m <sup>2</sup>   |
| 13 | Staff kitchen          | 36.85 m <sup>2</sup