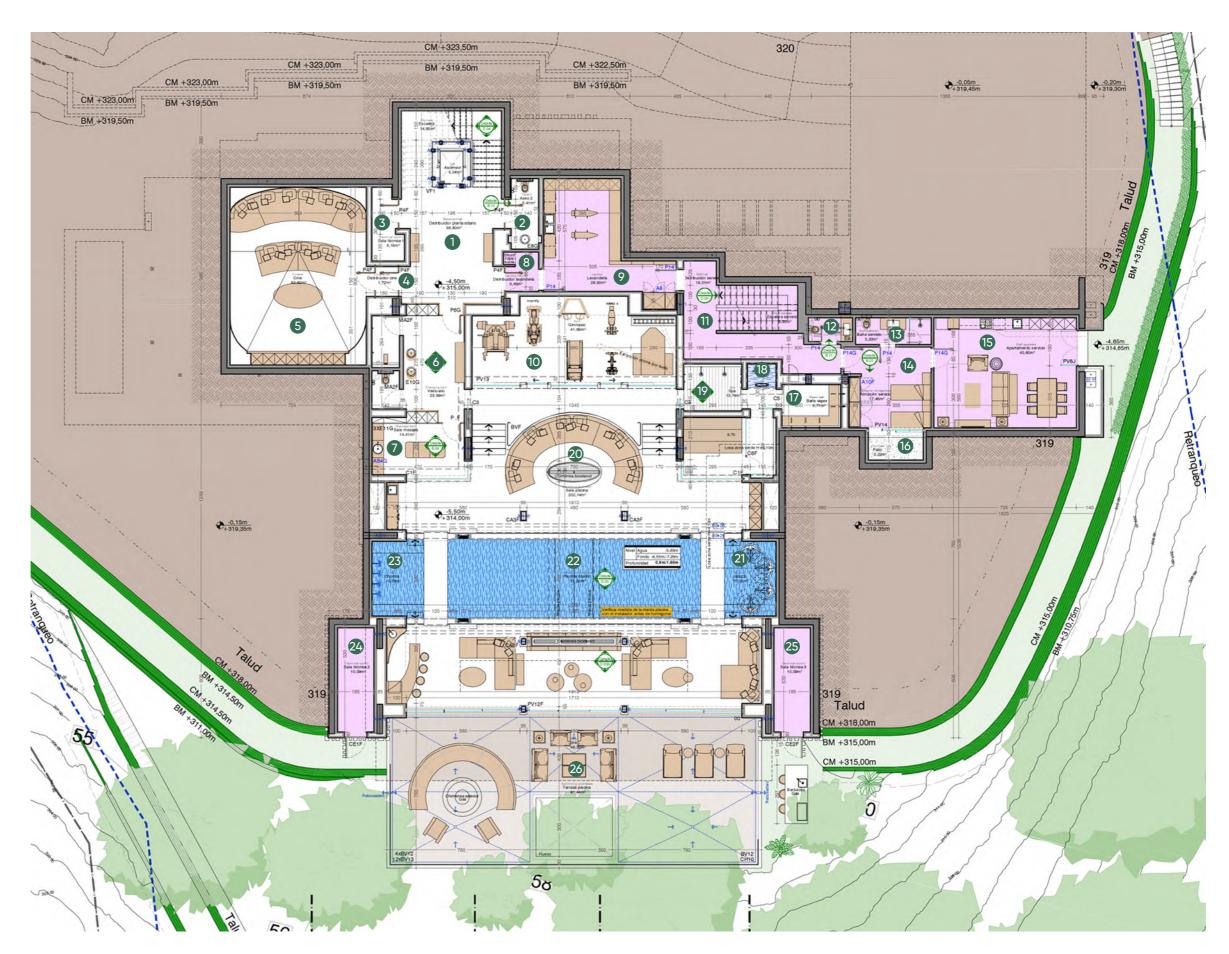

#### BASEMENT 2

| 1  | Basement hall         | 38.80 m <sup>2</sup>  |
|----|-----------------------|-----------------------|
| 2  | Toilet 2              | 5.41 m <sup>2</sup>   |
| 3  | Technical room 1      | 5.18 m <sup>2</sup>   |
| 4  | Cinema hall           | 1.72 m <sup>2</sup>   |
| 5  | Cinema                | 62.82 m <sup>2</sup>  |
| 6  | Changing room         | 23.56 m <sup>2</sup>  |
| 7  | Massage room          | 14.41 m <sup>2</sup>  |
| 8  | Laundry hall          | 3.45 m <sup>2</sup>   |
| 9  | Laundry               | 29.30 m <sup>2</sup>  |
| 10 | Gym                   | 41.69 m <sup>2</sup>  |
| 11 | Staff hall            | 18.01 m <sup>2</sup>  |
| 12 | Staff toilet          | 2.70 m <sup>2</sup>   |
| 13 | Staff bathroom        | 5.20 m <sup>2</sup>   |
| 14 | Garden storage room   | 17.76 m <sup>2</sup>  |
| 15 | Staff apartment       | 40.60 m <sup>2</sup>  |
| 16 | Courtyard             | 3.22 m <sup>2</sup>   |
| 17 | Seam bath             | 6.71 m <sup>2</sup>   |
| 18 | Cold water            | 1.74 m <sup>2</sup>   |
| 19 | Spa                   | 13.74 m <sup>2</sup>  |
| 20 | Swimming pool room    | 202.14 m <sup>2</sup> |
| 21 | Jacuzzi               | 10.31 m <sup>2</sup>  |
| 22 | Indoor Swimming Pool  | 51.60 m <sup>2</sup>  |
| 23 | Jets                  | 10.25 m <sup>2</sup>  |
| 24 | Technical Room 2      | 10.09 m <sup>2</sup>  |
| 25 | Technical Room 3      | 10.09 m <sup>2</sup>  |
| 26 | Swimming Pool Terrace | 91.44 m <sup>2</sup>  |
|    |                       |                       |