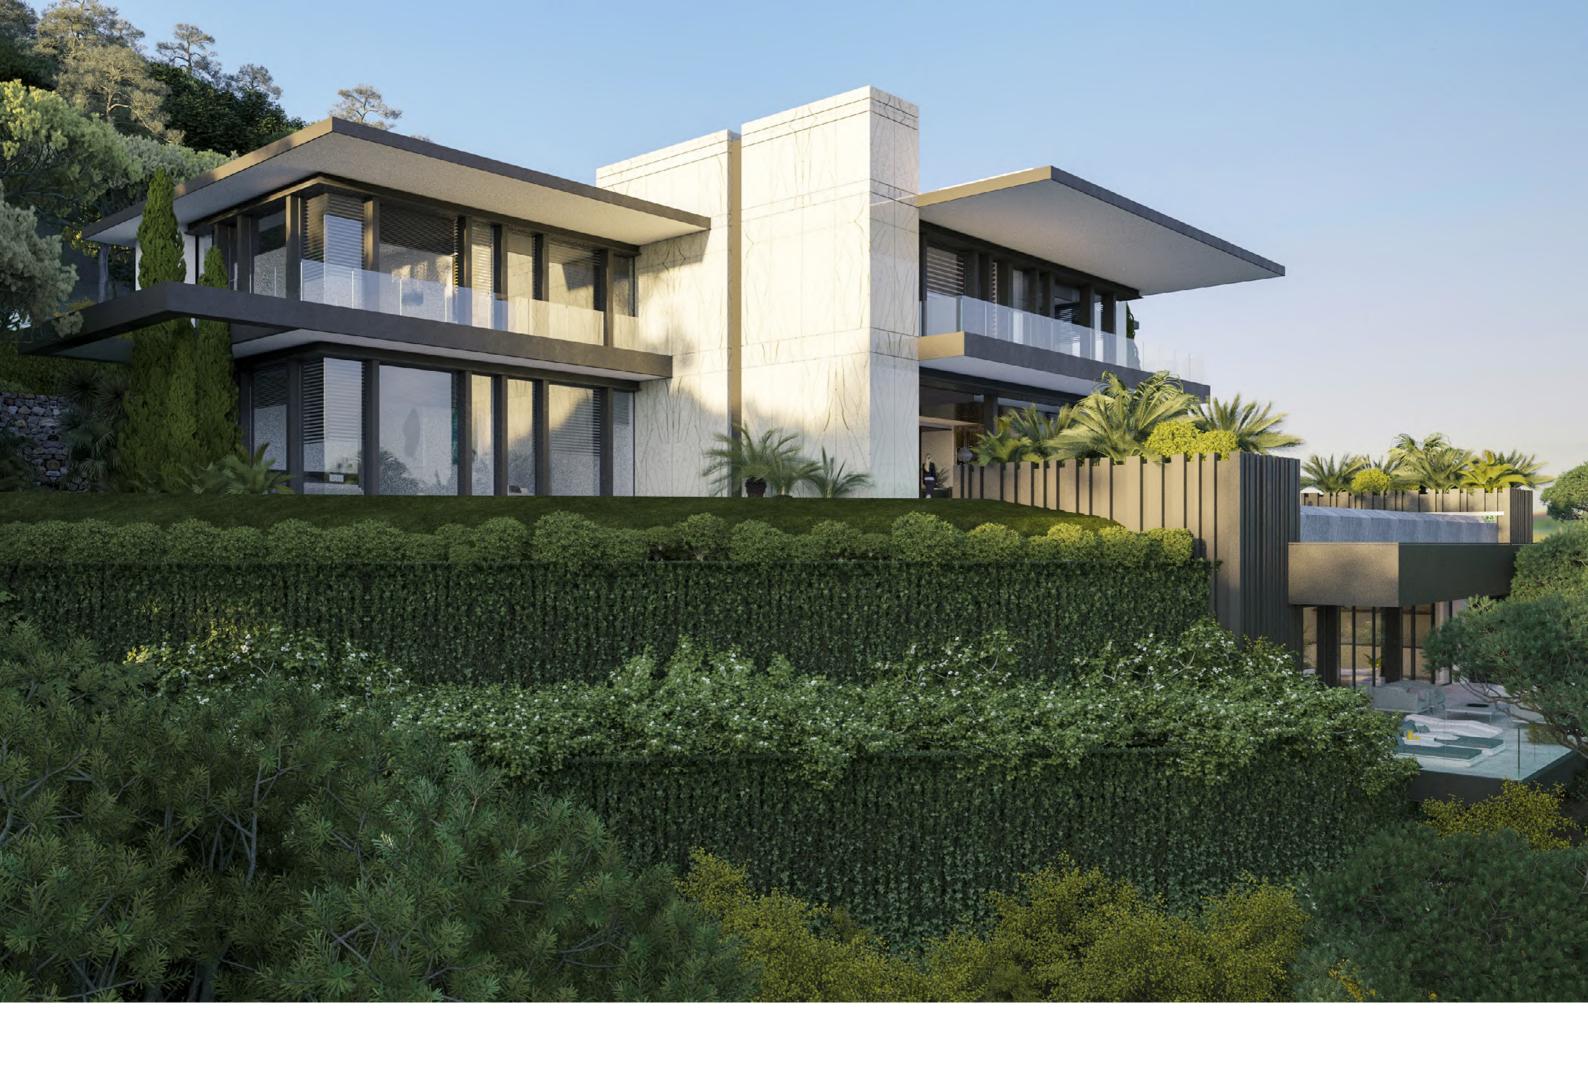

## LUXURIOUS PROPERTY BUILT IN A UNIQUE ENVIRONMENT

Villa Eden is an elite villa, which truly lives up to its name, being a paradisiacal place in La Zagaleta. Living here you can enjoy the beauty of nature and not worry that someone will bother you.

This magnificent property, designed by the famous **Tobal Arquitectos**, combines luxury, modern style and innovative technologies.

We use for its construction the best materials paying special attention to the natural textures, stones and wood. The villa is located on an enormous 12.435 m<sup>2</sup> plot and is very spacious with more than 1.735m<sup>2</sup> of built area. It offers amazing panoramic views of the sea and mountains.

Villa Eden has 6 bedrooms, 7 bathrooms and 4 toilets. It would comfortably fit your family and your guests with plenty room to spare. Beautiful fusion of both classic and contemporary styles, villa Eden also features quite a few novelties, such as sliding roof of the living room which gives a feeling of infinity and spaciousness.

The thoughtfully planned spaces include large open plan living areas, staff accommodation, gymnasium, sauna and steam room, and interior pool from which to enjoy the stunning mountain views. An exterior pool and lovely entertaining areas provide ideal outside living.