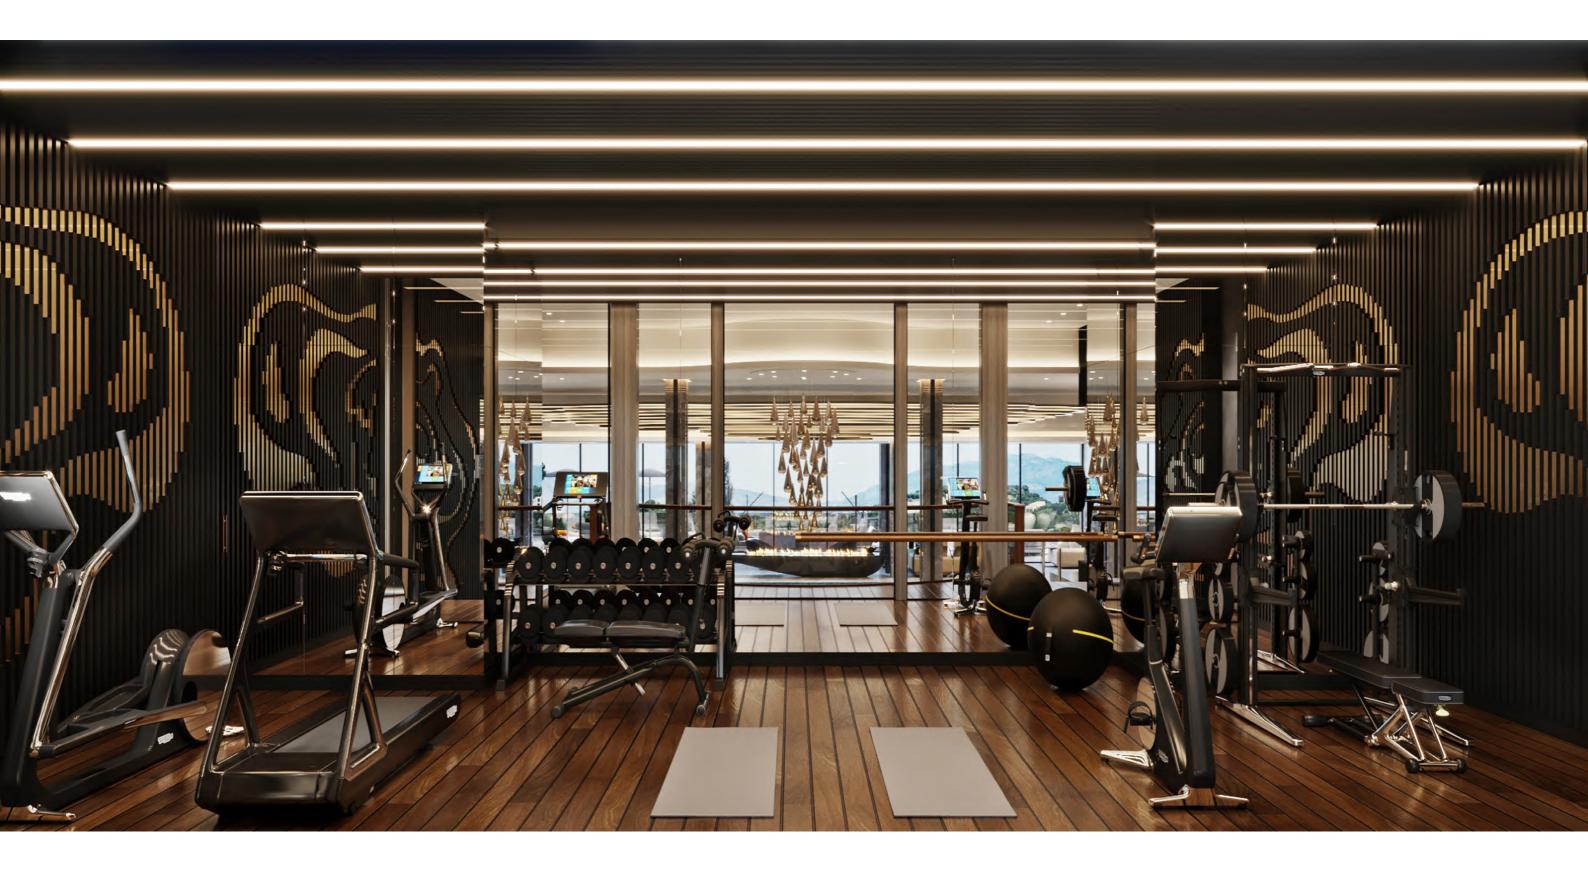

The thoughtfully planned spaces include large open plan living areas, staff accommodation, gymnasium, sauna and steam room, and interior pool from which to enjoy the stunning mountain views. An exterior pool and lovely entertaining areas provide ideal outside living.

## CHANGING ROOM

VILLA EDEN / SAUNA

VILLA EDEN / HAMMAM

VILLA EDEN / GYM