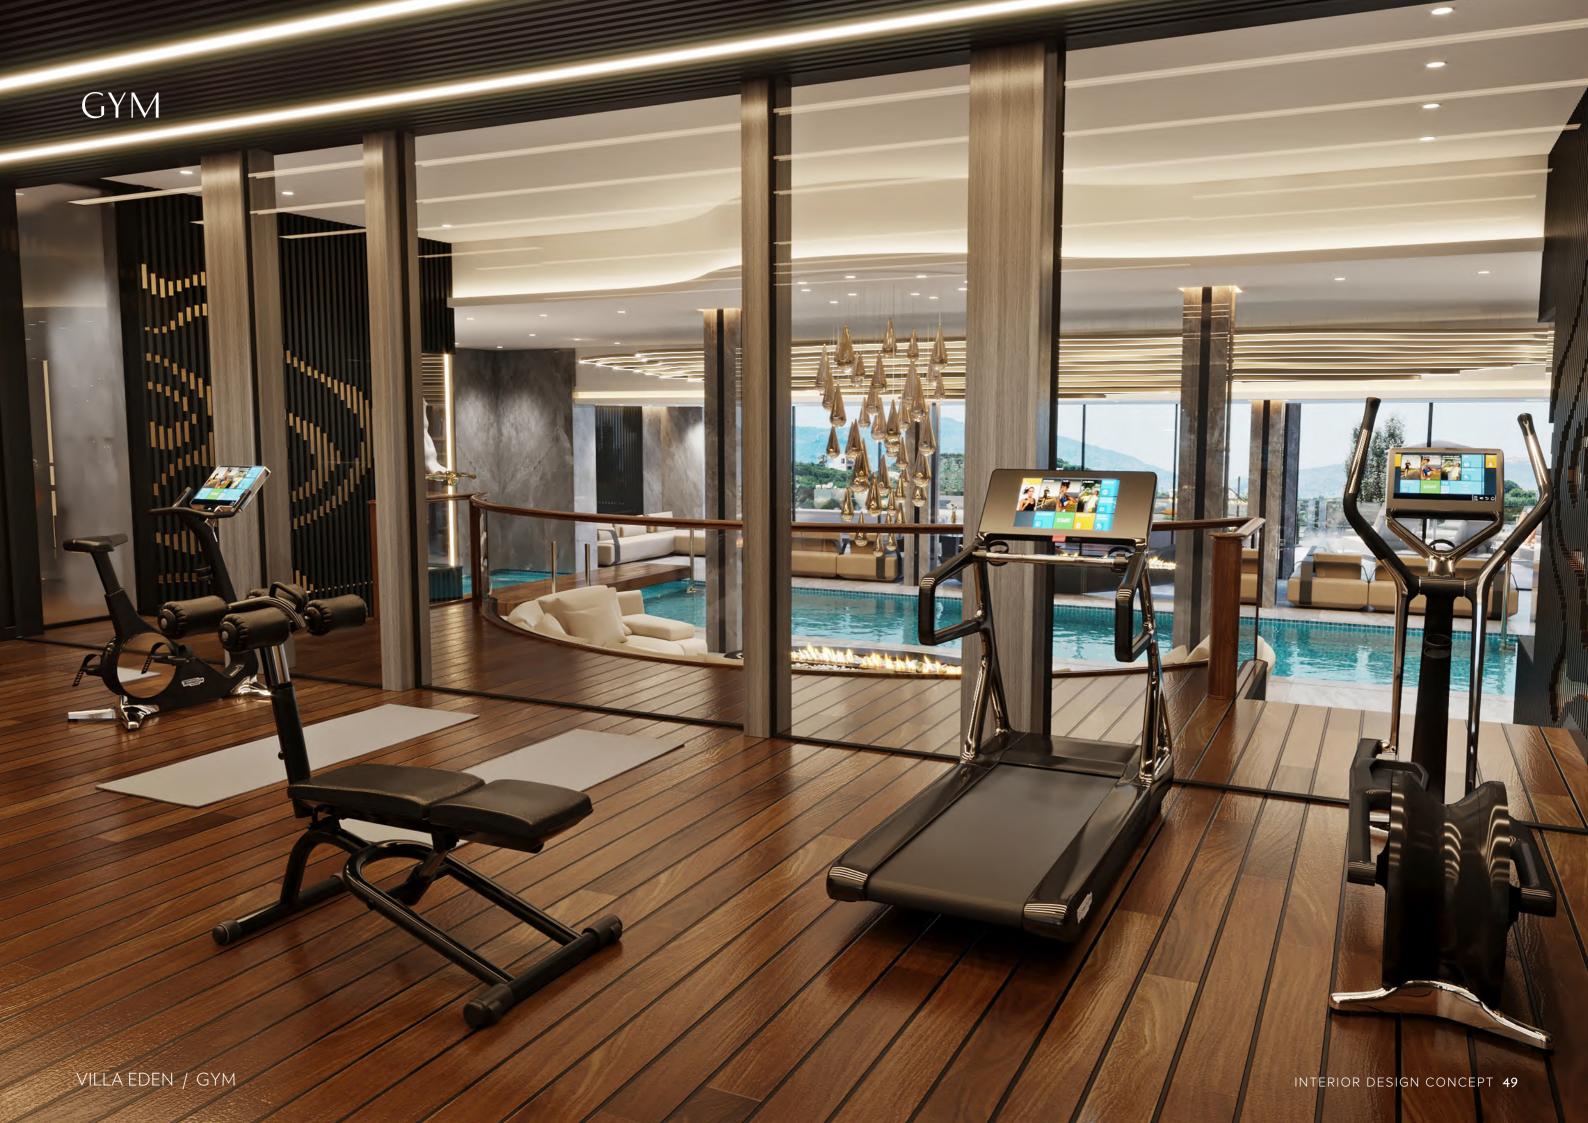

The thoughtfully planned spaces include large open plan living areas, staff accommodation, gymnasium, sauna and steam room, and interior pool from which to enjoy the stunning mountain views. An exterior pool and lovely entertaining areas provide ideal outside living.

## CHANGING ROOM

VILLA EDEN / SAUNA

VILLA EDEN / HAMMAM

VILLA EDEN / GYM