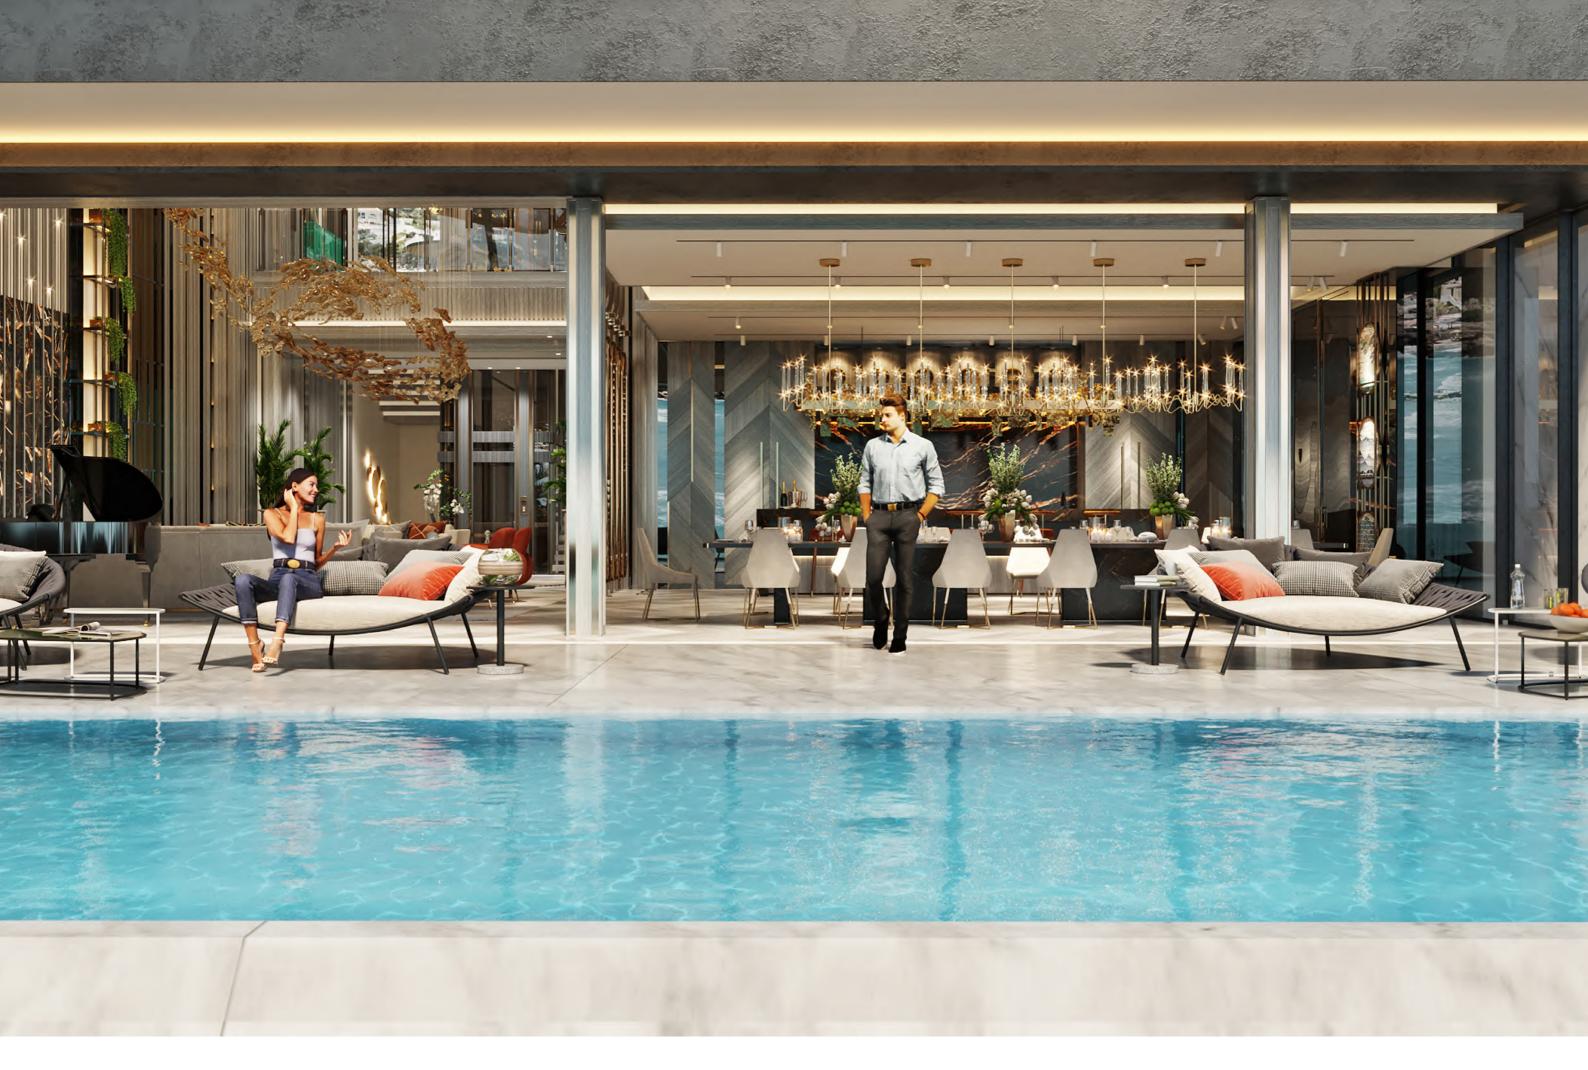

The thoughtfully planned spaces include large open plan living areas, staff accommodation, gymnasium, sauna and steam room, and interior pool from which to enjoy the stunning mountain views. An exterior pool and lovely entertaining areas provide ideal outside living.