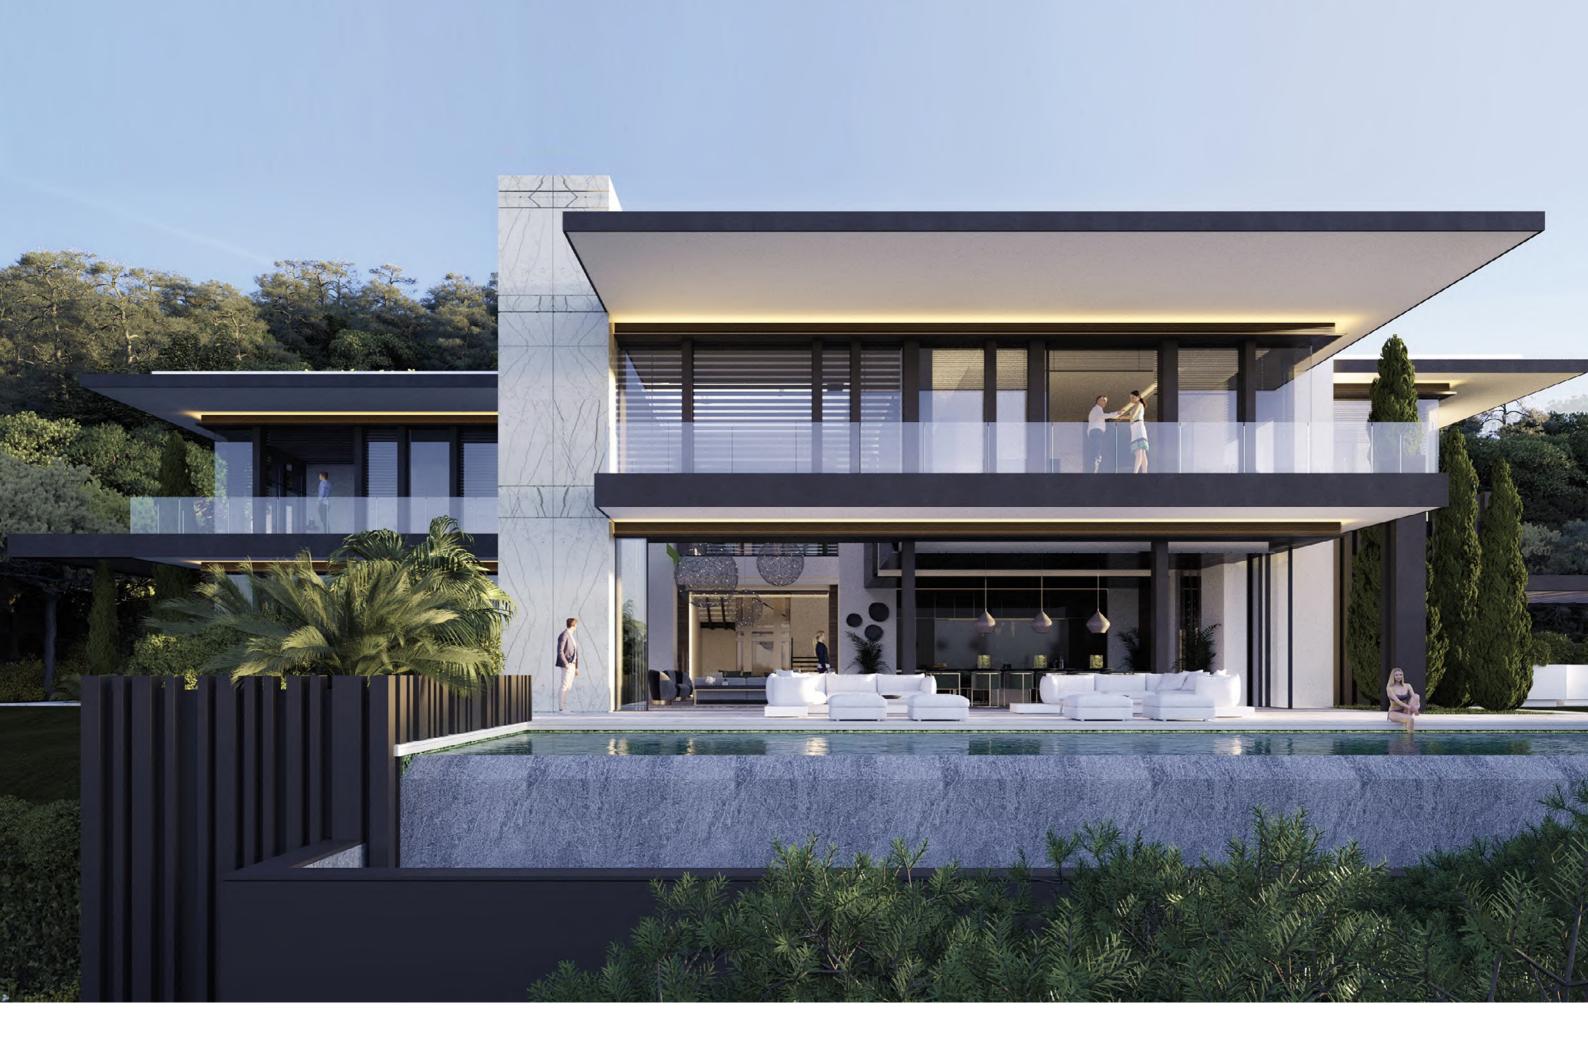

## LUXURIOUS PROPERTY BUILT IN A UNIQUE ENVIRONMENT

Villa Eden is an elite villa, which truly lives up to its name, being a paradisiacal place in La Zagaleta. Living here you can enjoy the beauty of nature and not worry that someone will bother you.

This magnificent property, designed by the famous **Tobal Arquitectos**, combines luxury, modern style and innovative technologies.

We use for its construction the best materials paying special attention to the natural textures, stones and wood. The villa is located on an enormous 12.435 m<sup>2</sup> plot and is very spacious with more than 1.735m<sup>2</sup> of built area. It offers amazing panoramic views of the sea and mountains.

Villa Eden has 6 bedrooms, 7 bathrooms and 4 toilets. It would comfortably fit your family and your guests with plenty room to spare. Beautiful fusion of both classic and contemporary styles, villa Eden also features quite a few novelties, such as sliding roof of the living room which gives a feeling of infinity and spaciousness.

The thoughtfully planned spaces include large open plan living areas, staff accommodation, gymnasium, sauna and steam room, and interior pool from which to enjoy the stunning mountain views. An exterior pool and lovely entertaining areas provide ideal outside living.