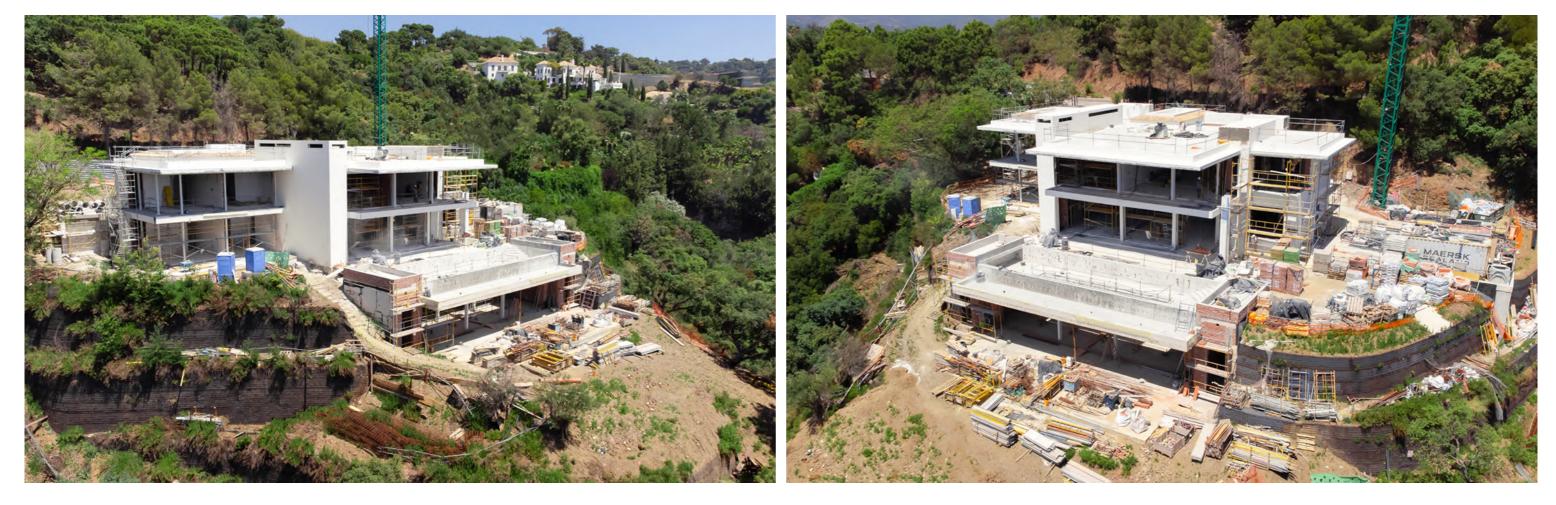

more than 1.735m<sup>2</sup> of built area. It offers amazing panoramic views of the sea and mountains.

Villa Eden has 6 bedrooms, 7 bathrooms and 4 toilets. It would comfortably fit your family and your guests with plenty room to spare. Beautiful fusion of both classic and contemporary styles, villa Eden also features quite a few novelties, such as sliding roof of the living room which gives a feeling of infinity and spaciousness.

The thoughtfully planned spaces include large open plan living areas, staff accommodation, gymnasium, sauna and steam room, and interior pool from which to enjoy the stunning mountain views. An exterior pool and lovely entertaining areas provide ideal outside living.

## THE VILLA IS CURRENTLY UNDER CONSTRUCTION.







# PRICE

9





VILLA EDEN / PROJECT





#### CONSTRUCTION IN PROGRESS



#### GROUND FLOOR

| 1  | Ground floor hall      | 37.54 m <sup>2</sup>  |
|----|------------------------|-----------------------|
| 2  | Dressing 4             | 15.15 m <sup>2</sup>  |
| 3  | Bedroom 4              |                       |
| 4  | Bathroom 4             | 14.41 m <sup>2</sup>  |
| 5  | Bedroom 5              | 31.75 m <sup>2</sup>  |
| 6  | Bathroom 5             | 14.17 m <sup>2</sup>  |
| 7  | Bedrooms 4 & 5 porch   | 26.51 m <sup>2</sup>  |
| 8  | Bedrooms 4 & 5 terrace | 15.04 m <sup>2</sup>  |
| 9  | Entrance hall          | 8.73 m <sup>2</sup>   |
| 10 | Toilet 1               | 9.77 m <sup>2</sup>   |
| 11 | Lounge dining kitchen  | 164.27 m <sup>2</sup> |
| 12 | Pantry                 | 8.46 m <sup>2</sup>   |
| 13 | Staff kitch