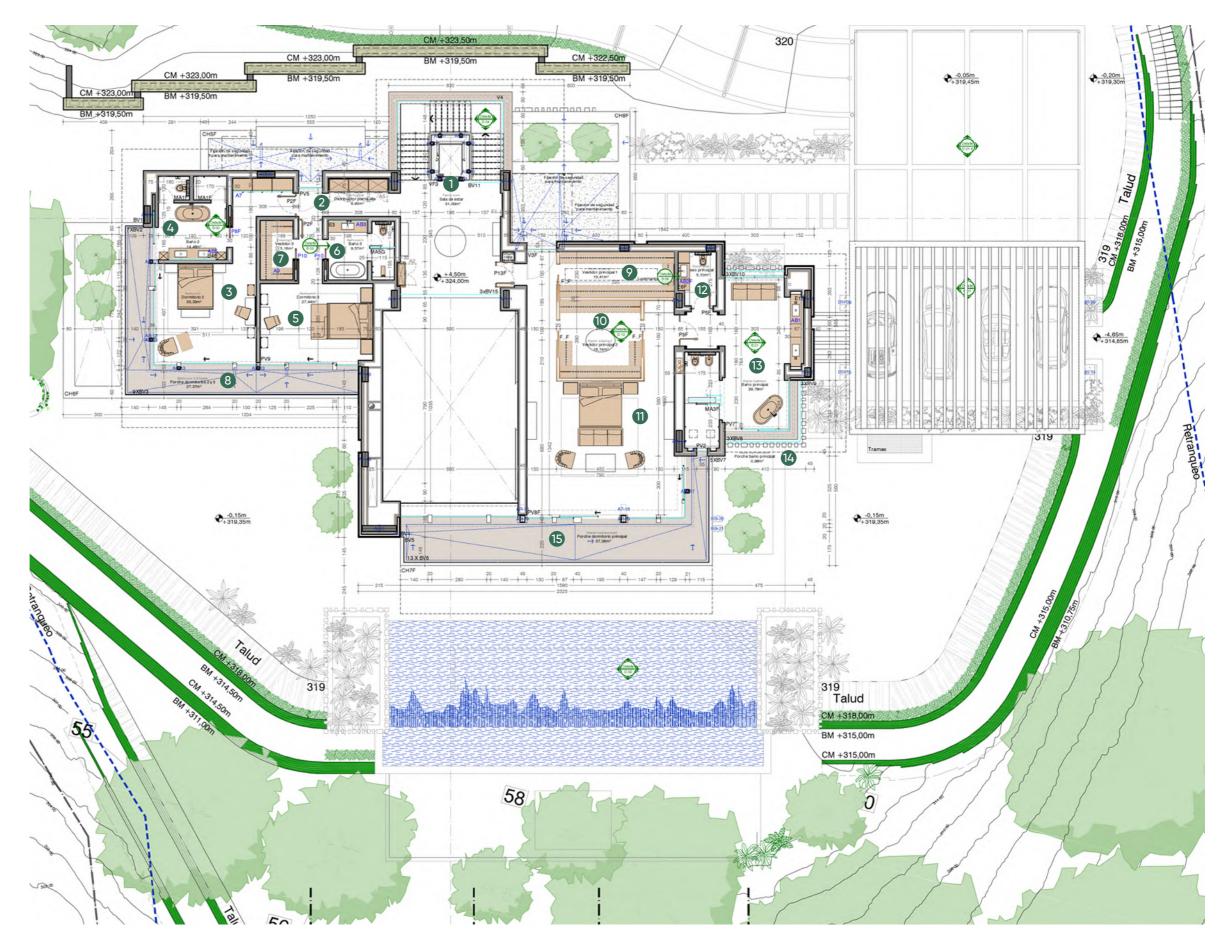

#### FIRST FLOOR

| 1  | Family room           | 31.00 m <sup>2</sup> |
|----|-----------------------|----------------------|
| 2  | First floor hall      | 8.93 m <sup>2</sup>  |
| 3  | Bedroom 2             | 35.33 m <sup>2</sup> |
| 4  | Bathroom 2            | 14.48 m <sup>2</sup> |
| 5  | Bedroom 3             | 27.44 m <sup>2</sup> |
| 6  | Bathroom 3            | 9.57 m <sup>2</sup>  |
| 7  | Dressing Room 3       | 5.18 m <sup>2</sup>  |
| 8  | Bedrooms 2 & 3 porch  | 27.37 m <sup>2</sup> |
| 9  | Master dressing 1     | 13.41 m <sup>2</sup> |
| 10 | Master dressing 2     | 16.14 m <sup>2</sup> |
| 11 | Master bedroom        | 71.50 m <sup>2</sup> |
| 12 | Master toilet         | 5.10 m <sup>2</sup>  |
| 13 | Master bathroom       | 39.79 m <sup>2</sup> |
| 14 | Master bathroom porch | 0.98 m <sup>2</sup>  |
| 15 | Master bedroom porch  | 37.06 m <sup>2</sup> |