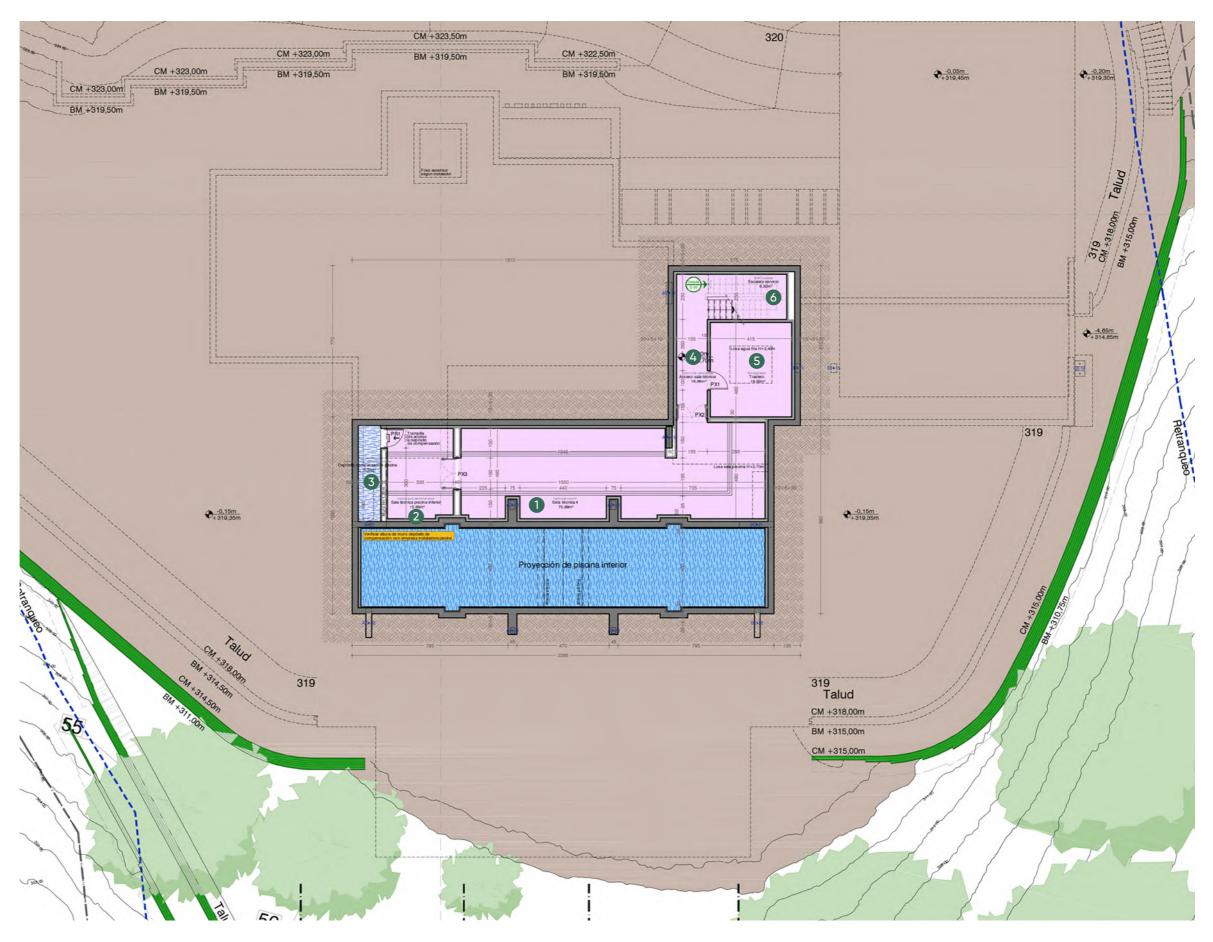

#### BASEMENT 1

| 1 | Technical room 4                | 70.89 m <sup>2</sup> |
|---|---------------------------------|----------------------|
| 2 | Indoor pool<br>Technical room   | 15.65 m²             |
| 3 | Swimming pool compensation tank | 5.63 m <sup>2</sup>  |
| 4 | Technical room access           | 16.66 m <sup>2</sup> |
| 5 | Storage room                    | 19.92 m <sup>2</sup> |
| 6 | Staff staircase                 | 8.30 m <sup>2</sup>  |