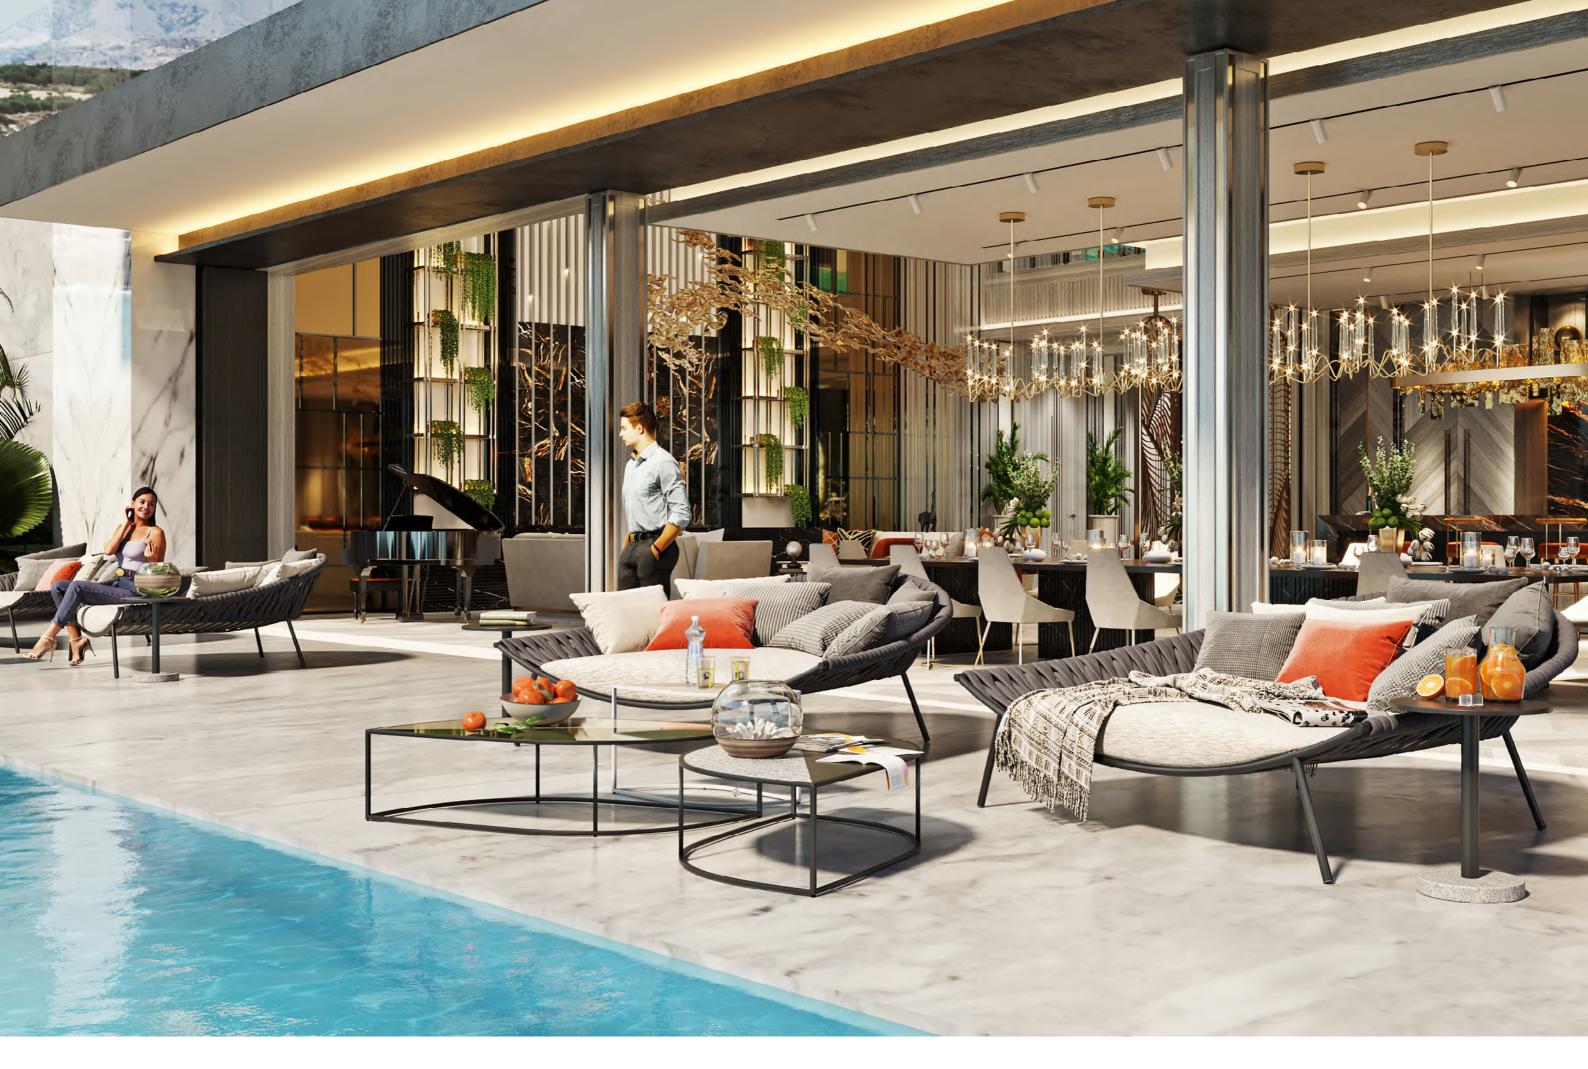

The thoughtfully planned spaces include large open plan living areas, staff accommodation, gymnasium, sauna and steam room, and interior pool from which to enjoy the stunning mountain views. An exterior pool and lovely entertaining areas provide ideal outside living.