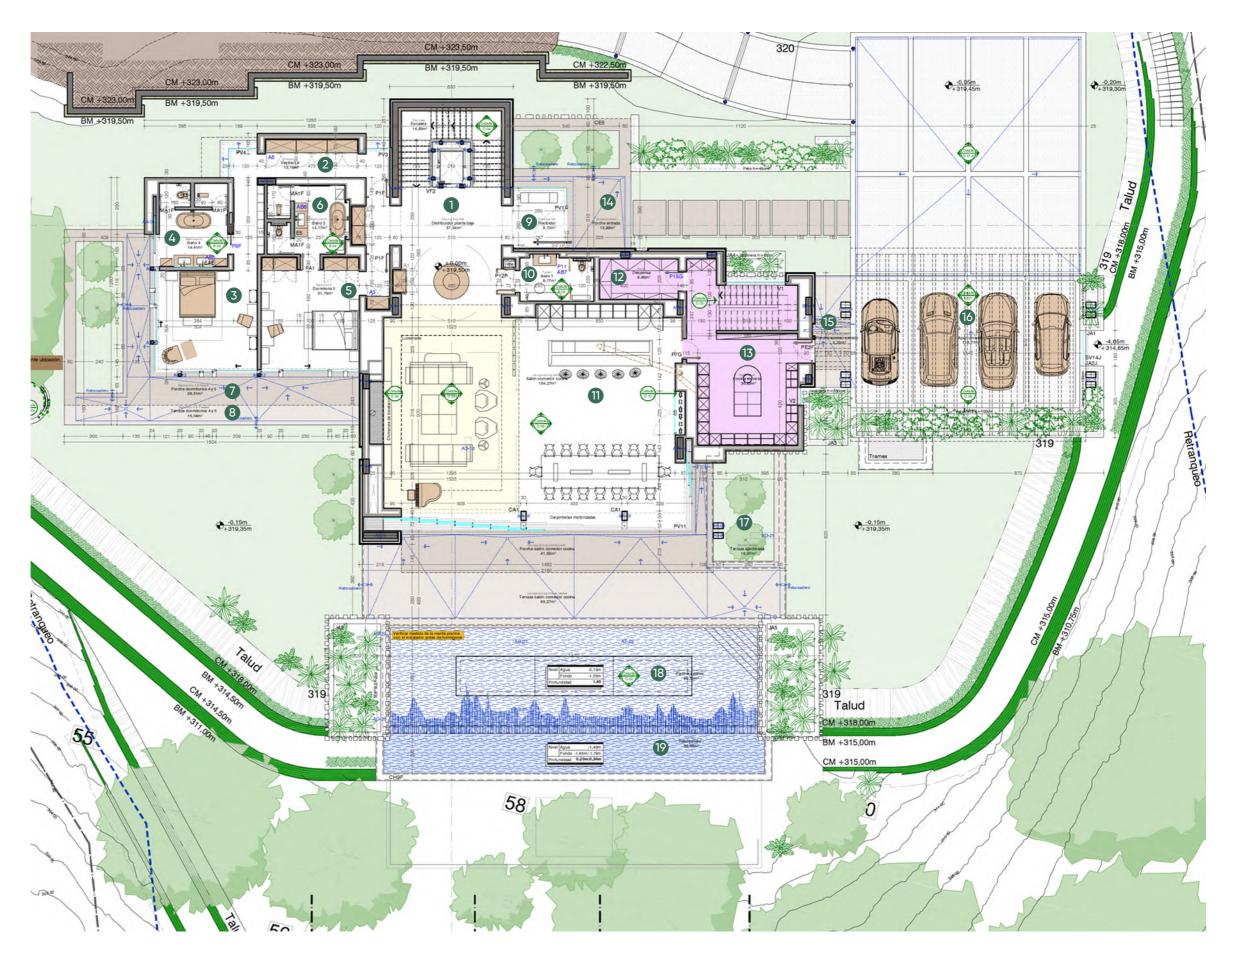

#### GROUND FLOOR

| 1  | Ground floor hall      | 37.54 m <sup>2</sup>  |
|----|------------------------|-----------------------|
| 2  | Dressing 4             | 15.15 m <sup>2</sup>  |
| 3  | Bedroom 4              |                       |
| 4  | Bathroom 4             | 14.41 m <sup>2</sup>  |
| 5  | Bedroom 5              | 31.75 m <sup>2</sup>  |
| 6  | Bathroom 5             | 14.17 m <sup>2</sup>  |
| 7  | Bedrooms 4 & 5 porch   | 26.51 m <sup>2</sup>  |
| 8  | Bedrooms 4 & 5 terrace | 15.04 m <sup>2</sup>  |
| 9  | Entrance hall          | 8.73 m <sup>2</sup>   |
| 10 | Toilet 1               | 9.77 m <sup>2</sup>   |
| 11 | Lounge dining kitchen  | 164.27 m <sup>2</sup> |
| 12 | Pantry                 | 8.46 m <sup>2</sup>   |
| 13 | Staff kitchen          | 36.85 m <sup>2</sup>  |
| 14 | Entrance porch         | 13.93 m <sup>2</sup>  |
| 15 | Staff access porch     | 5.22 m <sup>2</sup>   |
| 16 | Parking                | 116.77 m <sup>2</sup> |
| 17 | Garden terrace         | 16.97 m <sup>2</sup>  |
| 18 | Outdoor swimming pool  | 93.55 m <sup>2</sup>  |
| 19 | Overflow               | 38.66 m <sup>2</sup>  |
|    |                        |                       |