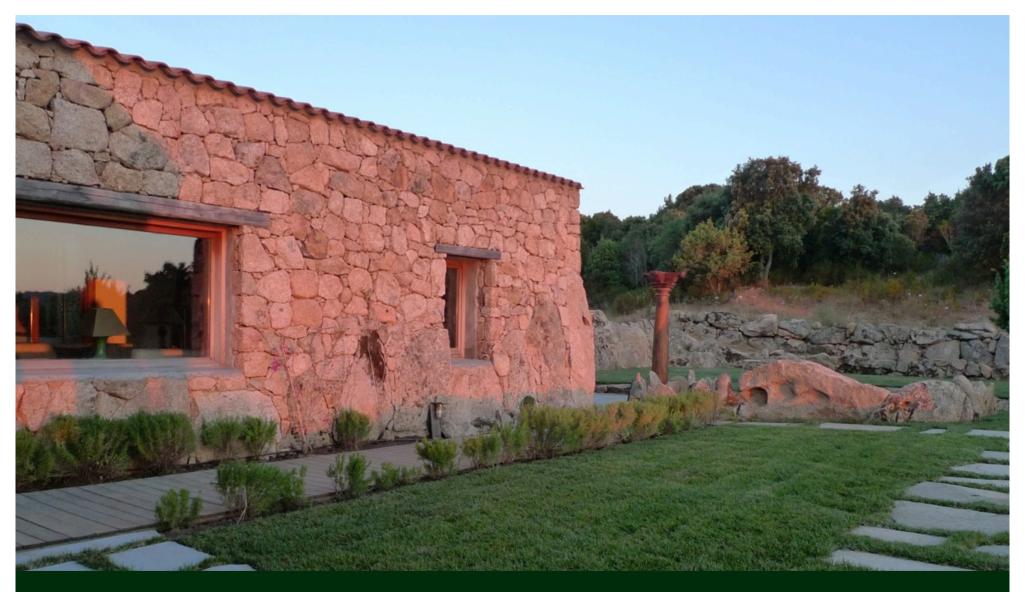

## Euccumiao



Upper House





The House comprises the following spaces:

## Entrance and Living Room - Entrance

- Living room with natural sofas made out of cement
- Fireplace
- Coat board
- Guest bathroom



The Entrance



The Living Room



The Living Room and Fireplace



The view from the Living Room



The Fireplace at sunset



The Living Room from Outside



The Living Room at Sunset



The Bed



The Bath Room



The Room

## The Upper House

The House comprises the following spaces:

Guest Bedroom 1 with ensuite bathroom, around 35 sqm



The Bed



The Bath Room



The Room

## The Upper House

The House comprises the following spaces:

Guest Bedroom 2 with ensuite bathroom, around 35 sqm



The Bed



The Bath Room



The Room