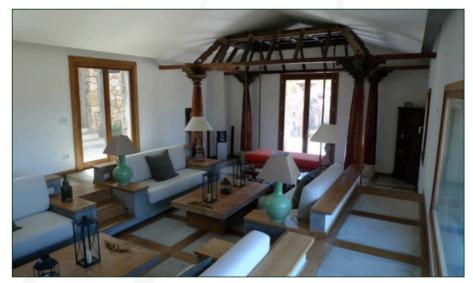

## Entrance and Living Room - Entrance

- Living room with natural sofas made out of cement
- Fireplace
- Coat board
- Guest bathroom

The Entrance

The Living Room

The Living Room and Fireplace

The view from the Living Room

The Fireplace at sunset

The Living Room from Outside

The Living Room at Sunset

The Bed

The Bath Room

The Room