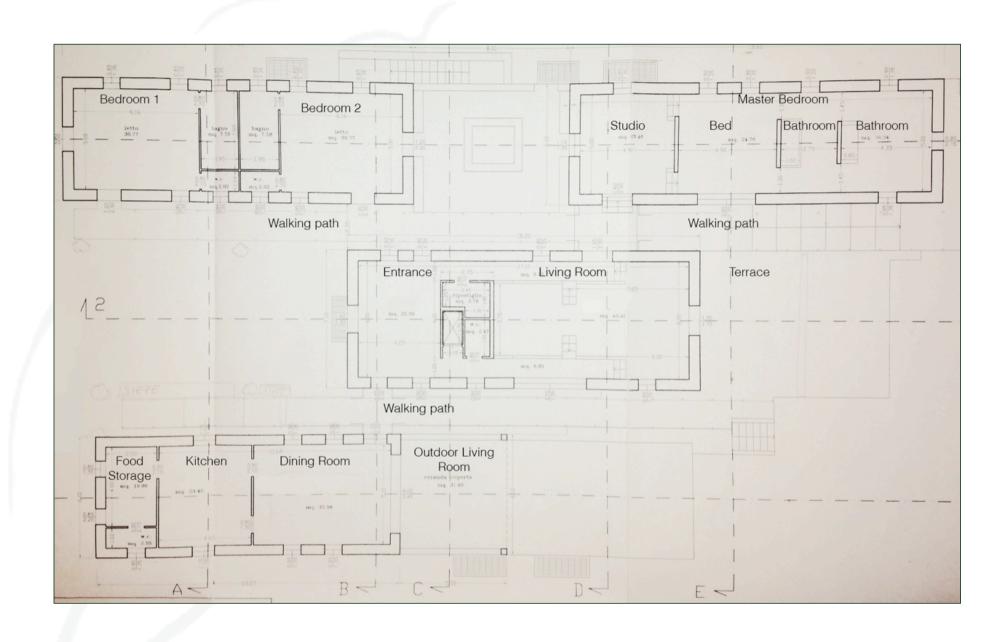

## Euccumiao



Upper House





The House comprises the following spaces:

## Entrance and Living Room - Entrance

- Living room with natural sofas made out of cement
- Fireplace
- Coat board
- Guest bathroom



The Entrance



The Living Room



The Living Room and Fireplace



The view from the Living Room



The Fireplace at sunset



The Living Room from Outside



The Living Room at Sunset



The Bed



The Bath Room



The Room

## The Upper House

The House comprises the following spaces:

Guest Bedroom 1 with ensuite bathroom, around 35 sqm



The Bed



The Bath Room



The Room

## The Upper House

The House comprises the following spaces:

Guest Bedroom 2 with ensuite bathroom, around 35 sqm



The Bed



The Bath Room



The Room