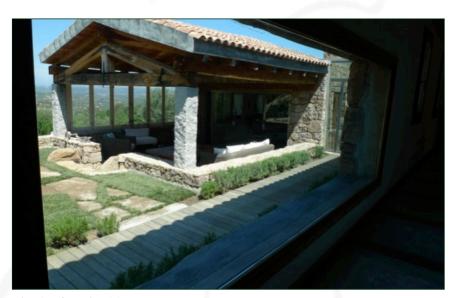

## Entrance and Living Room - Entrance

- Living room with natural sofas made out of cement
- Fireplace
- Coat board
- Guest bathroom

The Entrance

The Living Room

The Living Room and Fireplace

The view from the Living Room