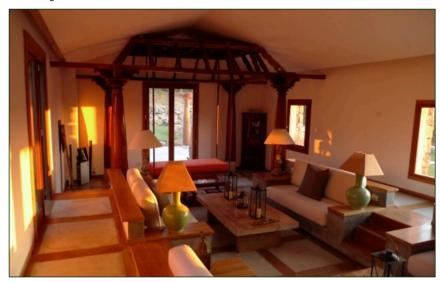

## Entrance and Living Room - Entrance

- Living room with natural sofas made out of cement
- Fireplace
- Coat board
- Guest bathroom

The Entrance

The Living Room

The Living Room and Fireplace

The view from the Living Room

The Fireplace at sunset

The Living Room from Outside

The Living Room at Sunset

The Bed

The Bath Room

The Room