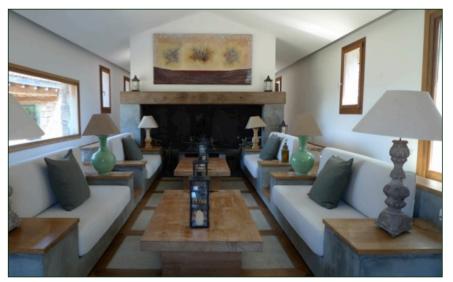

## Entrance and Living Room - Entrance

- Living room with natural sofas made out of cement
- Fireplace
- Coat board
- Guest bathroom

The Entrance

The Living Room

The Living Room and Fireplace

The view from the Living Room