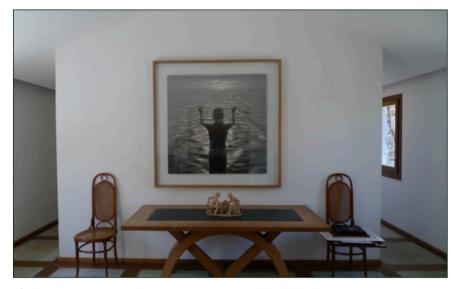

## Entrance and Living Room - Entrance

- Living room with natural sofas made out of cement
- Fireplace
- Coat board
- Guest bathroom

The Entrance

The Living Room

The Living Room and Fireplace

The view from the Living Room