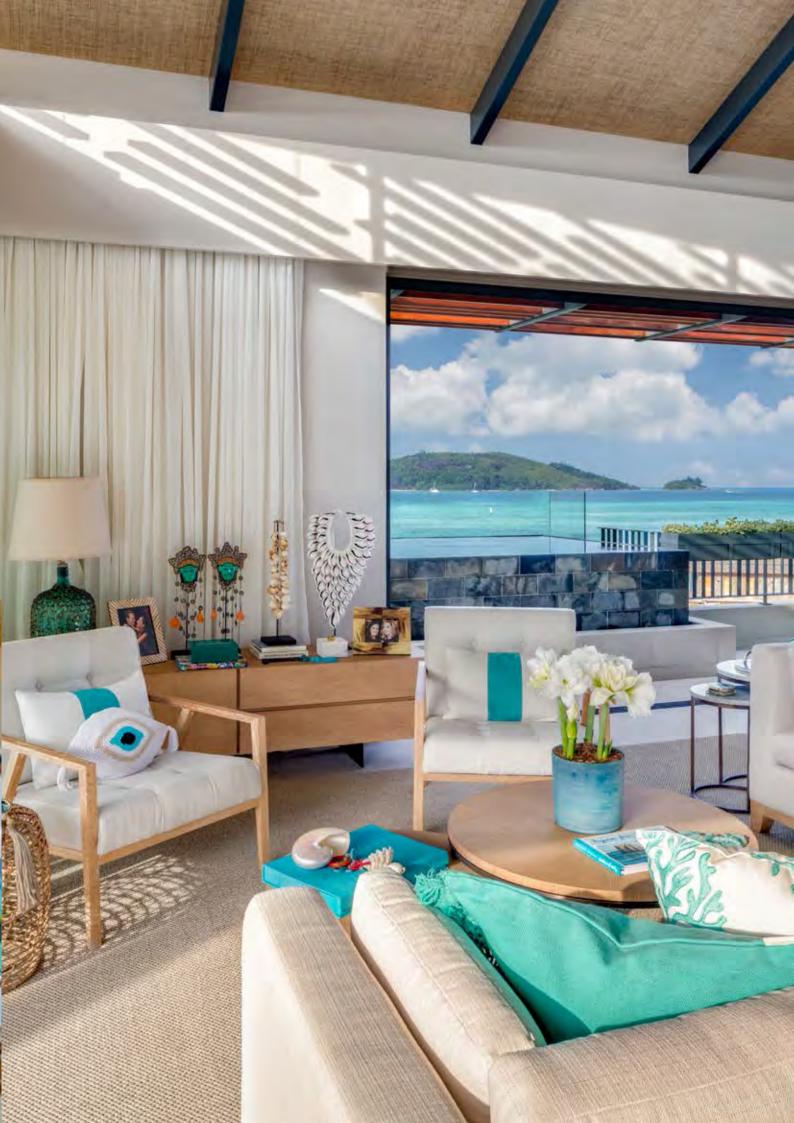

The colour scheme, which is a soothing combination of neutral tones accented with turquoise, was selected to create a tranquil and relaxing interior to complement the crystal clear sea and white sandy beaches of Seychelles.

With its wrap around terrace providing ample of entertaining space and an infinity plunge pool, each penthouse offers a seamless indoor–outdoor living experience synonymous with living in the tropics.