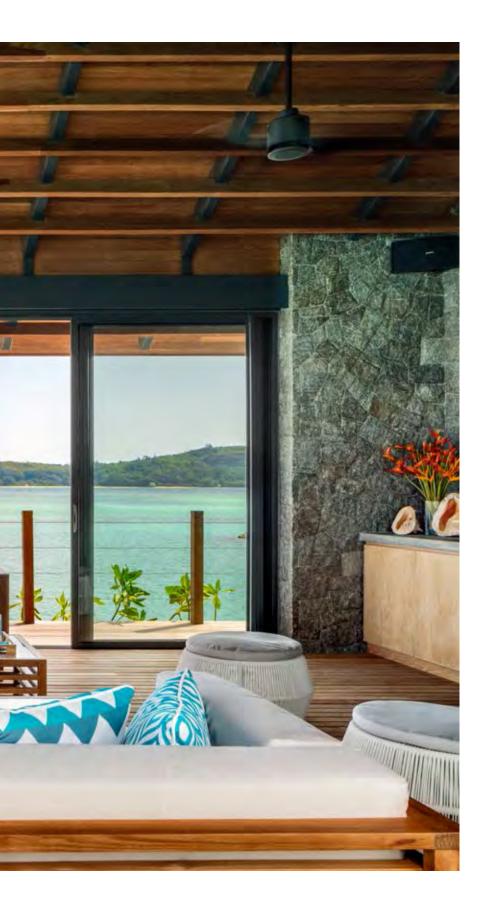

The colour scheme, which is a soothing combination of neutral tones accented with turquoise, was selected to create a tranquil and relaxing interior to complement the crystal clear sea and white sandy beaches of Seychelles.

With its wrap around terrace providing ample of entertaining space and an infinity plunge pool, each penthouse offers a seamless indoor–outdoor living experience synonymous with living in the tropics.