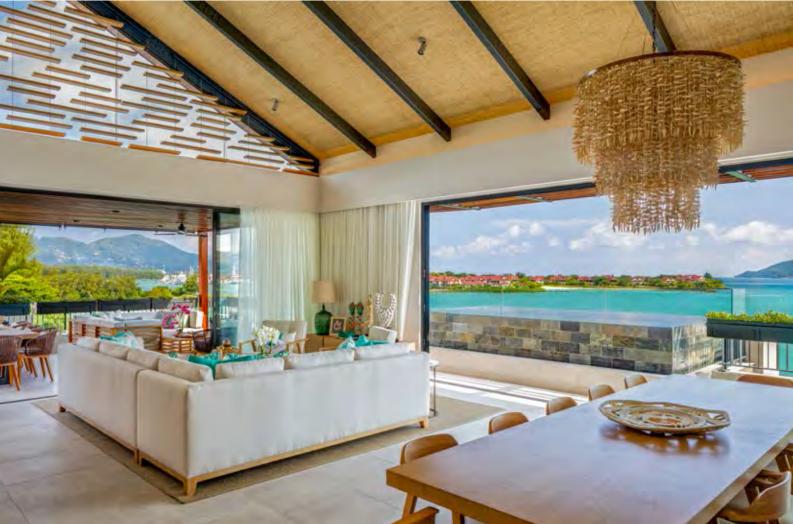

The colour scheme, which is a soothing combination of neutral tones accented with turquoise, was selected to create a tranquil and relaxing interior to complement the crystal clear sea and white sandy beaches of Seychelles.

With its wrap around terrace providing ample of entertaining space and an infinity plunge pool, each penthouse offers a seamless indoor–outdoor living experience synonymous with living in the tropics.

Designed by SAOTA, the contemporary, island-style penthouses use carefully chosen materials and finishes from high-end European suppliers.

PERFECT GATEWAY TO ISLAND LIFE

With its own direct beach access, private marina, club house with pool and gym, Pangia Beach offers homeowners the ideal gateway to island life.