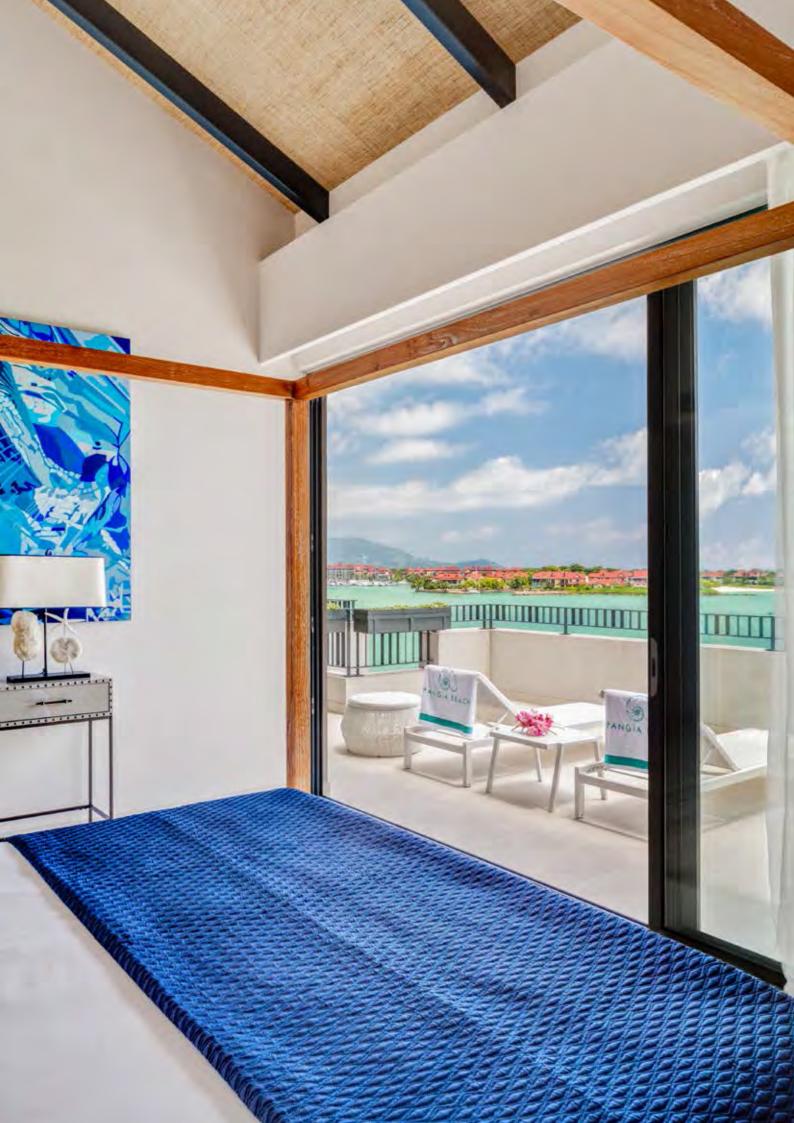

The colour scheme, which is a soothing combination of neutral tones accented with turquoise, was selected to create a tranquil and relaxing interior to complement the crystal clear sea and white sandy beaches of Seychelles.

With its wrap around terrace providing ample of entertaining space and an infinity plunge pool, each penthouse offers a seamless indoor–outdoor living experience synonymous with living in the tropics.