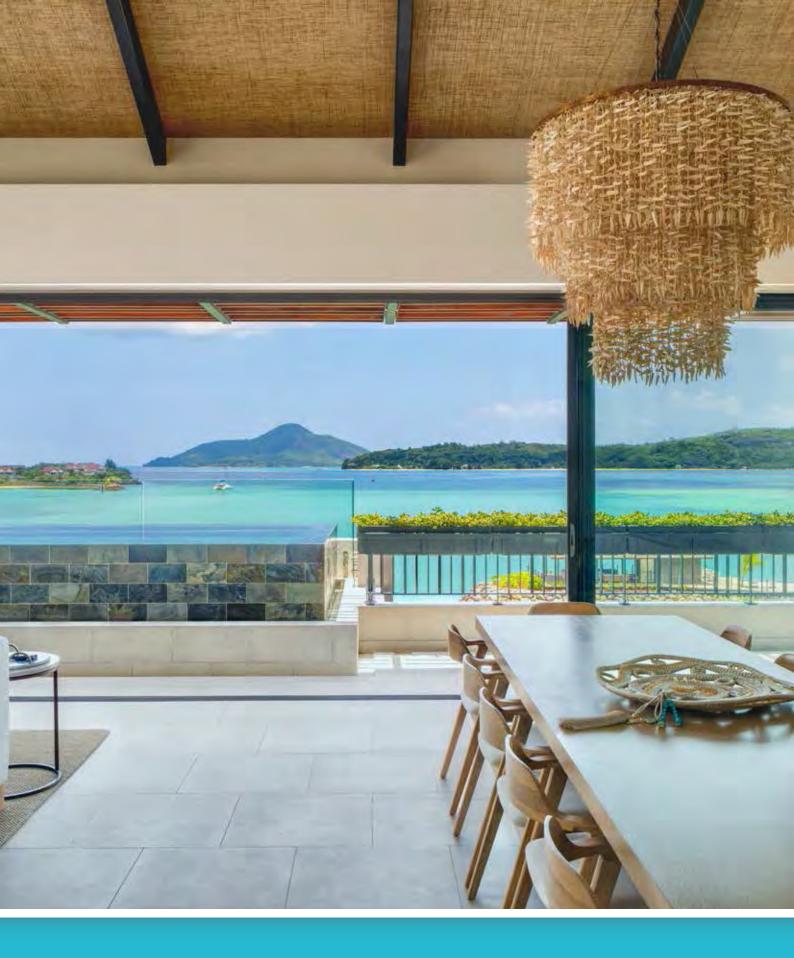

## PANORAMIC SEA VIEW

Pangia Beach includes 4 exclusive penthouses, located at the top of each block, where the ultimate in style meets impeccable design.

With direct lift access and their own infinity pool, these unique sky villas offer total privacy.

With its wrap around terrace providing ample of entertaining space and an infinity plunge pool, each penthouse offers a seamless indoor–outdoor living experience synonymous with living in the tropics.

Designed by SAOTA, the contemporary, island-style penthouses use carefully chosen materials and finishes from high-end European suppliers.

PERFECT GATEWAY TO ISLAND LIFE

With its own direct beach access, private marina, club house with pool and gym, Pangia Beach offers homeowners the ideal gateway to island life.