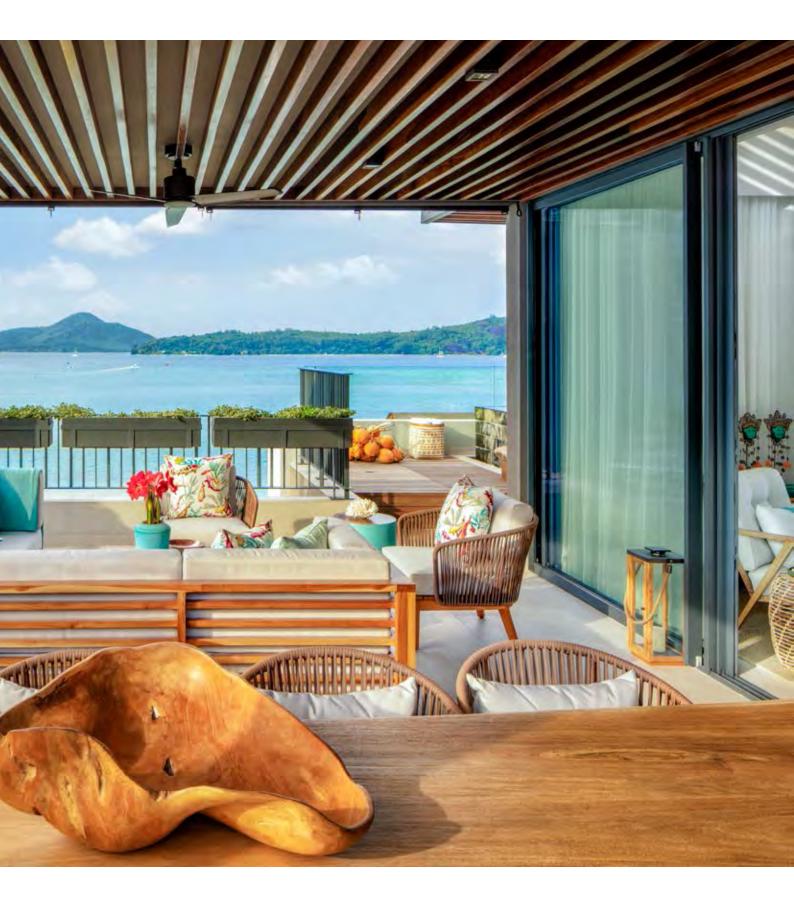

## PANORAMIC SEA VIEW

Pangia Beach includes 4 exclusive penthouses, located at the top of each block, where the ultimate in style meets impeccable design.

With direct lift access and their own infinity pool, these unique sky villas offer total privacy.

With its wrap around terrace providing ample of entertaining space and an infinity plunge pool, each penthouse offers a seamless indoor–outdoor living experience synonymous with living in the tropics.

Designed by SAOTA, the contemporary, island-style penthouses use carefully chosen materials and finishes from high-end European suppliers.

PERFECT GATEWAY TO ISLAND LIFE

With its own direct beach access, private marina, club house with pool and gym, Pangia Beach offers homeowners the ideal gateway to island life.