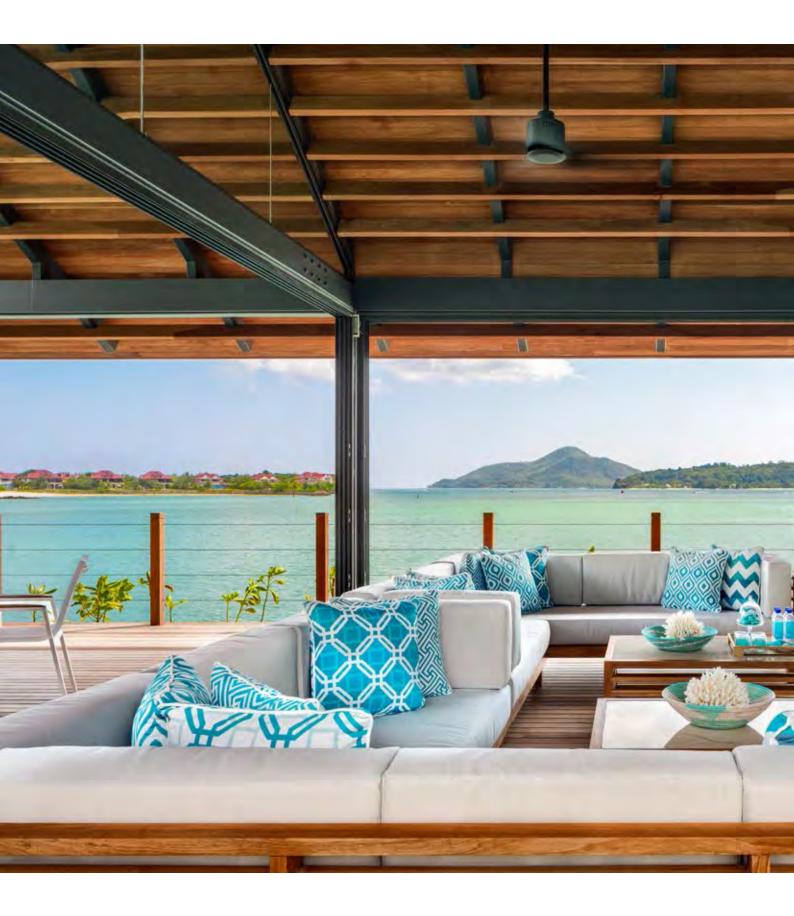

## PANORAMIC SEA VIEW

Pangia Beach includes 4 exclusive penthouses, located at the top of each block, where the ultimate in style meets impeccable design.

With direct lift access and their own infinity pool, these unique sky villas offer total privacy.

With its wrap around terrace providing ample of entertaining space and an infinity plunge pool, each penthouse offers a seamless indoor–outdoor living experience synonymous with living in the tropics.

Designed by SAOTA, the contemporary, island-style penthouses use carefully chosen materials and finishes from high-end European suppliers.

PERFECT GATEWAY TO ISLAND LIFE

With its own direct beach access, private marina, club house with pool and gym, Pangia Beach offers homeowners the ideal gateway to island life.