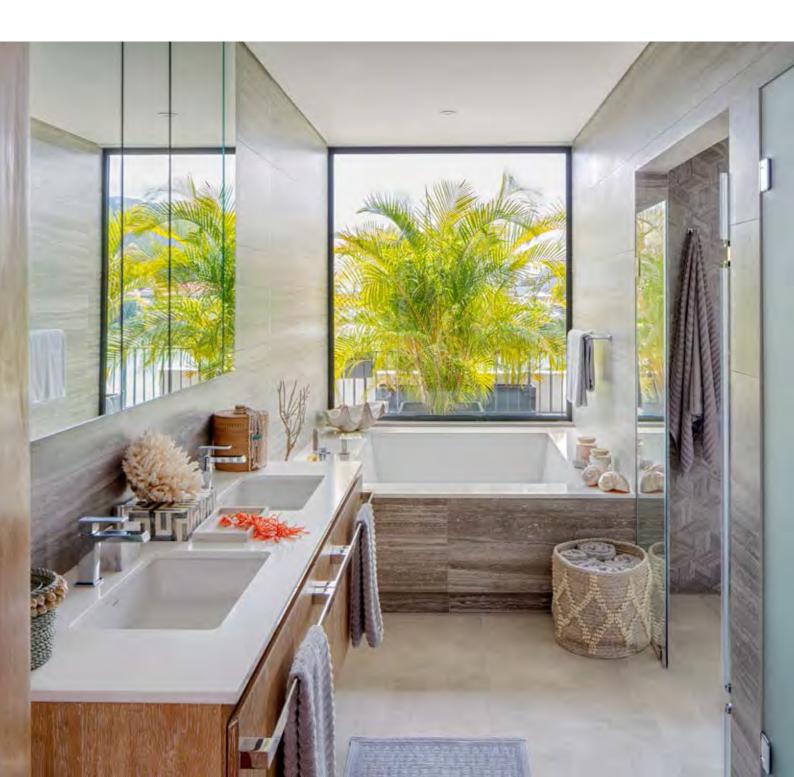

The colour scheme, which is a soothing combination of neutral tones accented with turquoise, was selected to create a tranquil and relaxing interior to complement the crystal clear sea and white sandy beaches of Seychelles.

Designed by SAOTA, the contemporary, island-style penthouses use carefully chosen materials and finishes from high-end European suppliers.

PERFECT GATEWAY TO ISLAND LIFE

With its own direct beach access, private marina, club house with pool and gym, Pangia Beach offers homeowners the ideal gateway to island life.