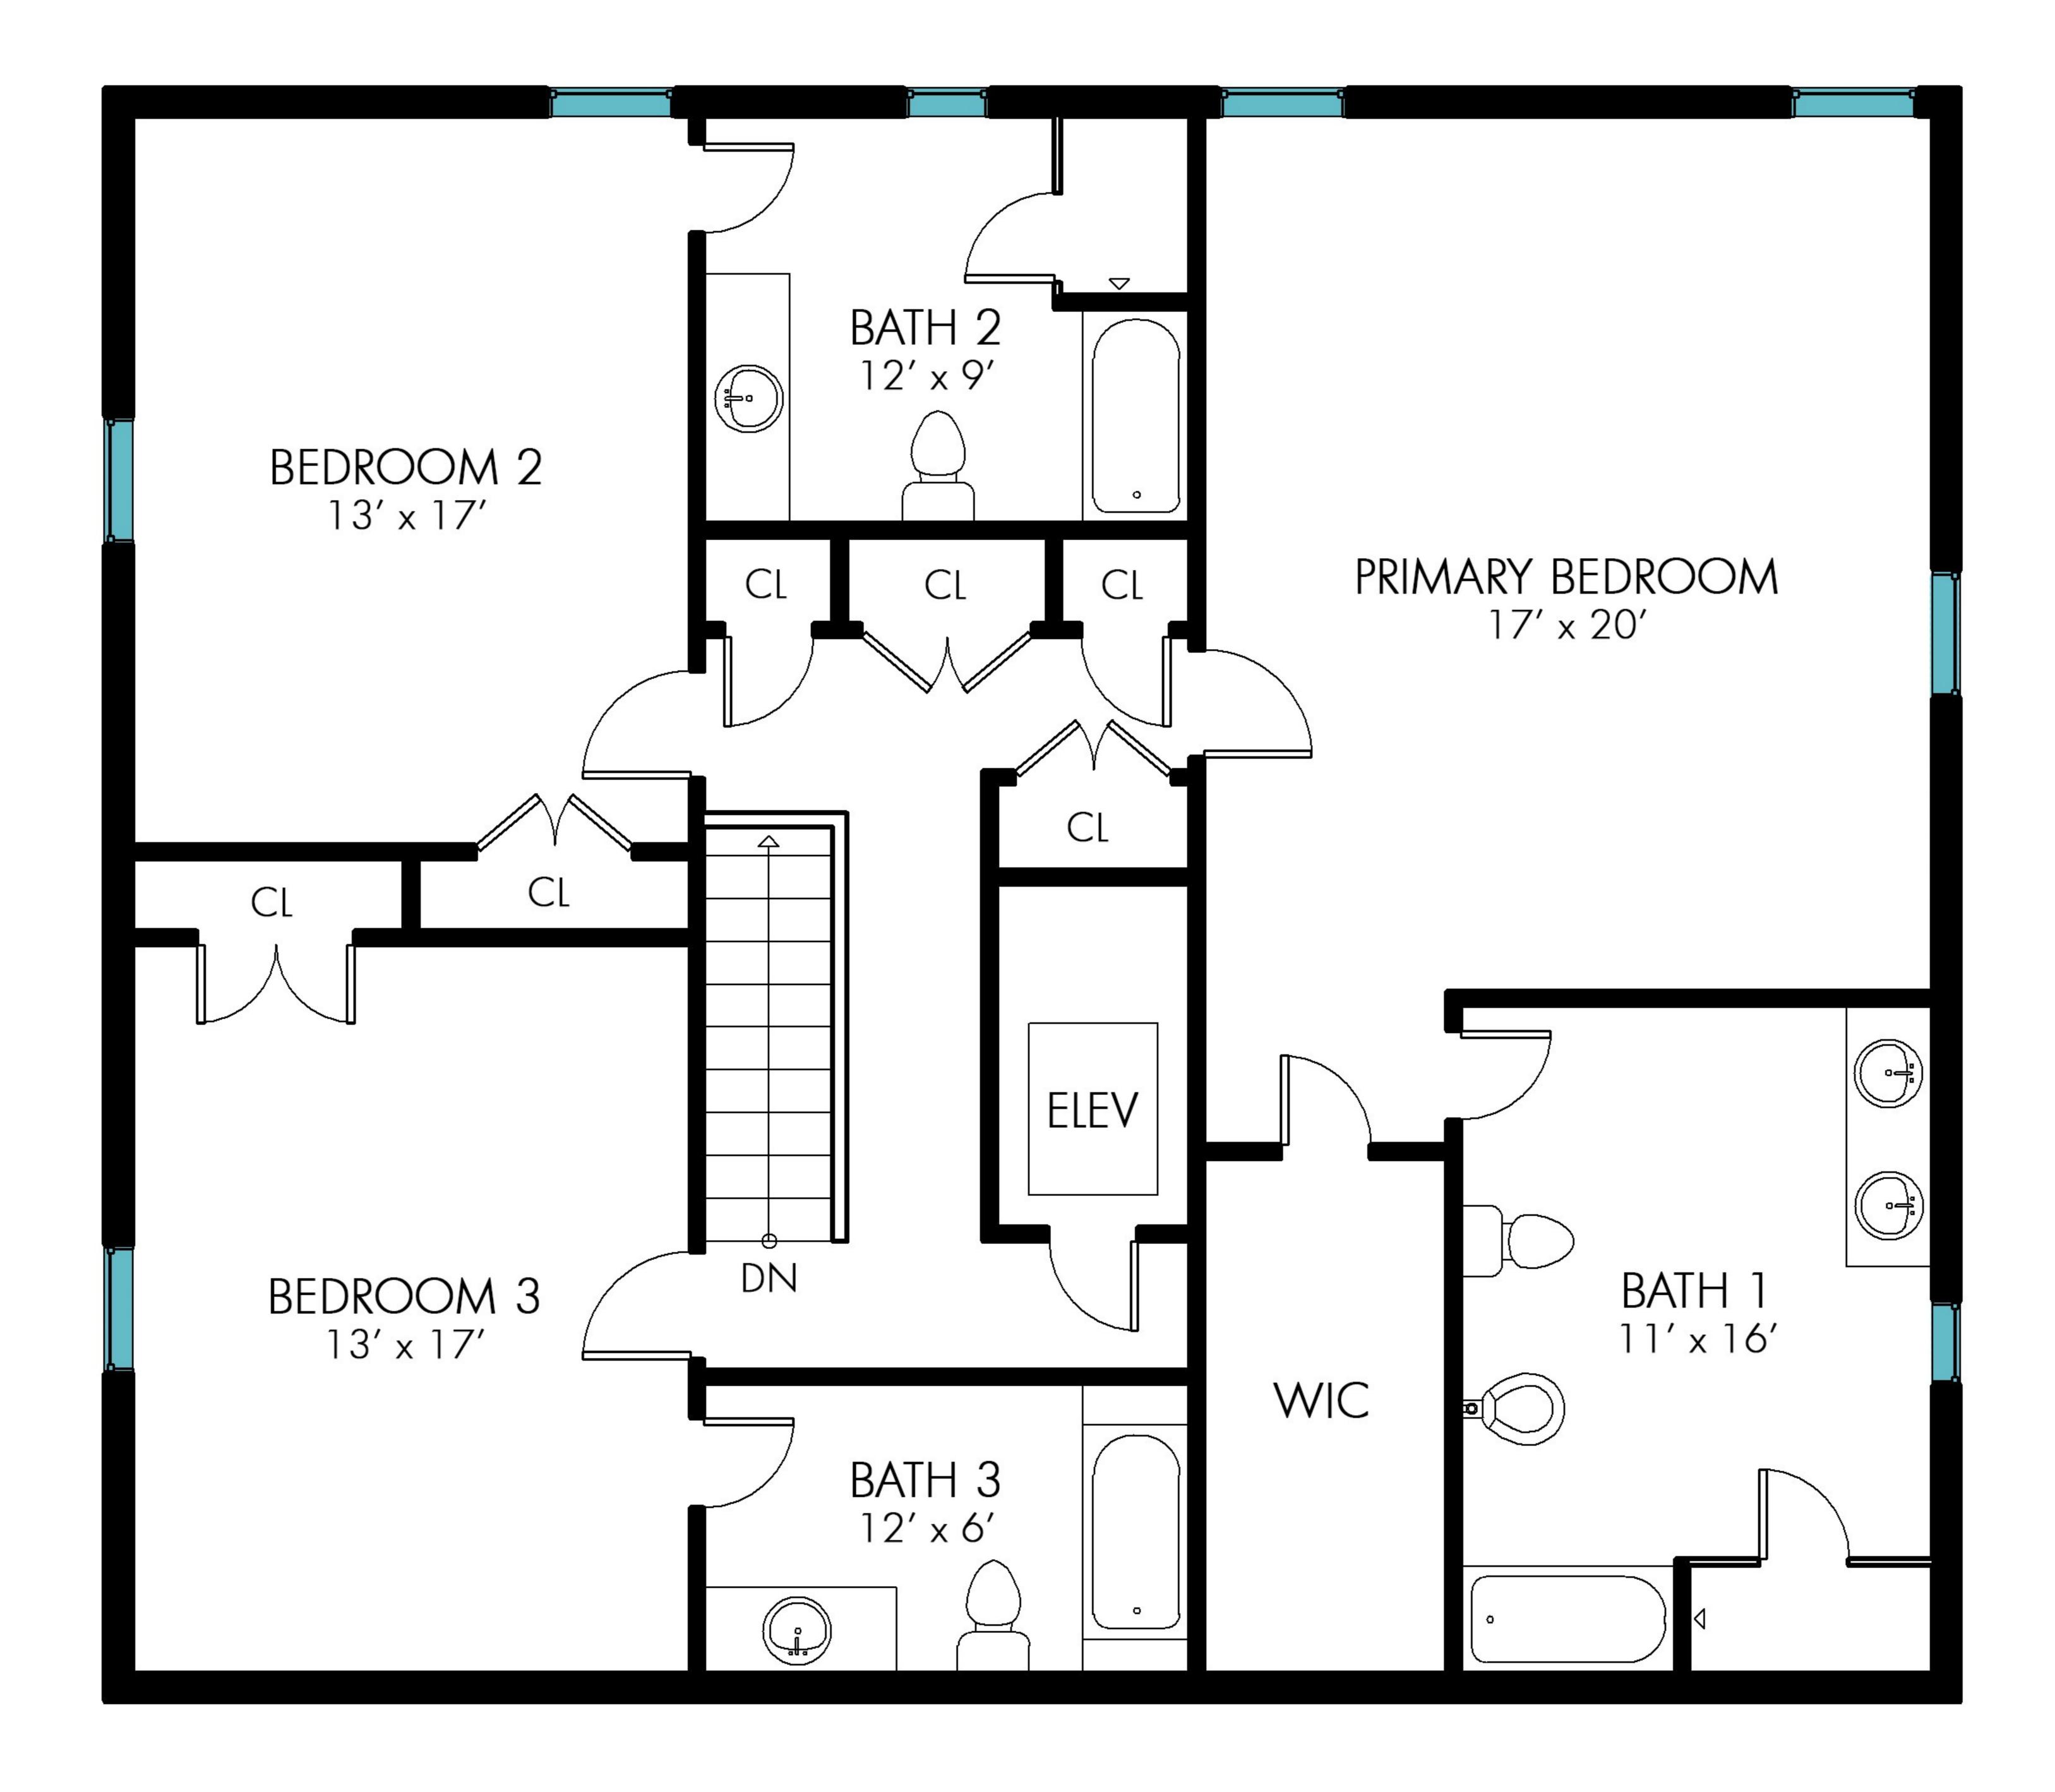

## <sup>N</sup> UNIT 7, 97 COOPERS FARM, SOUTHAMPTON, NY

Plans shown are for presentation purposes only and are not part of any legal document or title. They subject to errors, omissions, inaccuracies and should not be used as a sole and accurate reference. Interested parties should make their own inquiries using independent sources.

COTCOTOTO

#### SECOND FLOOR - 1635 SF