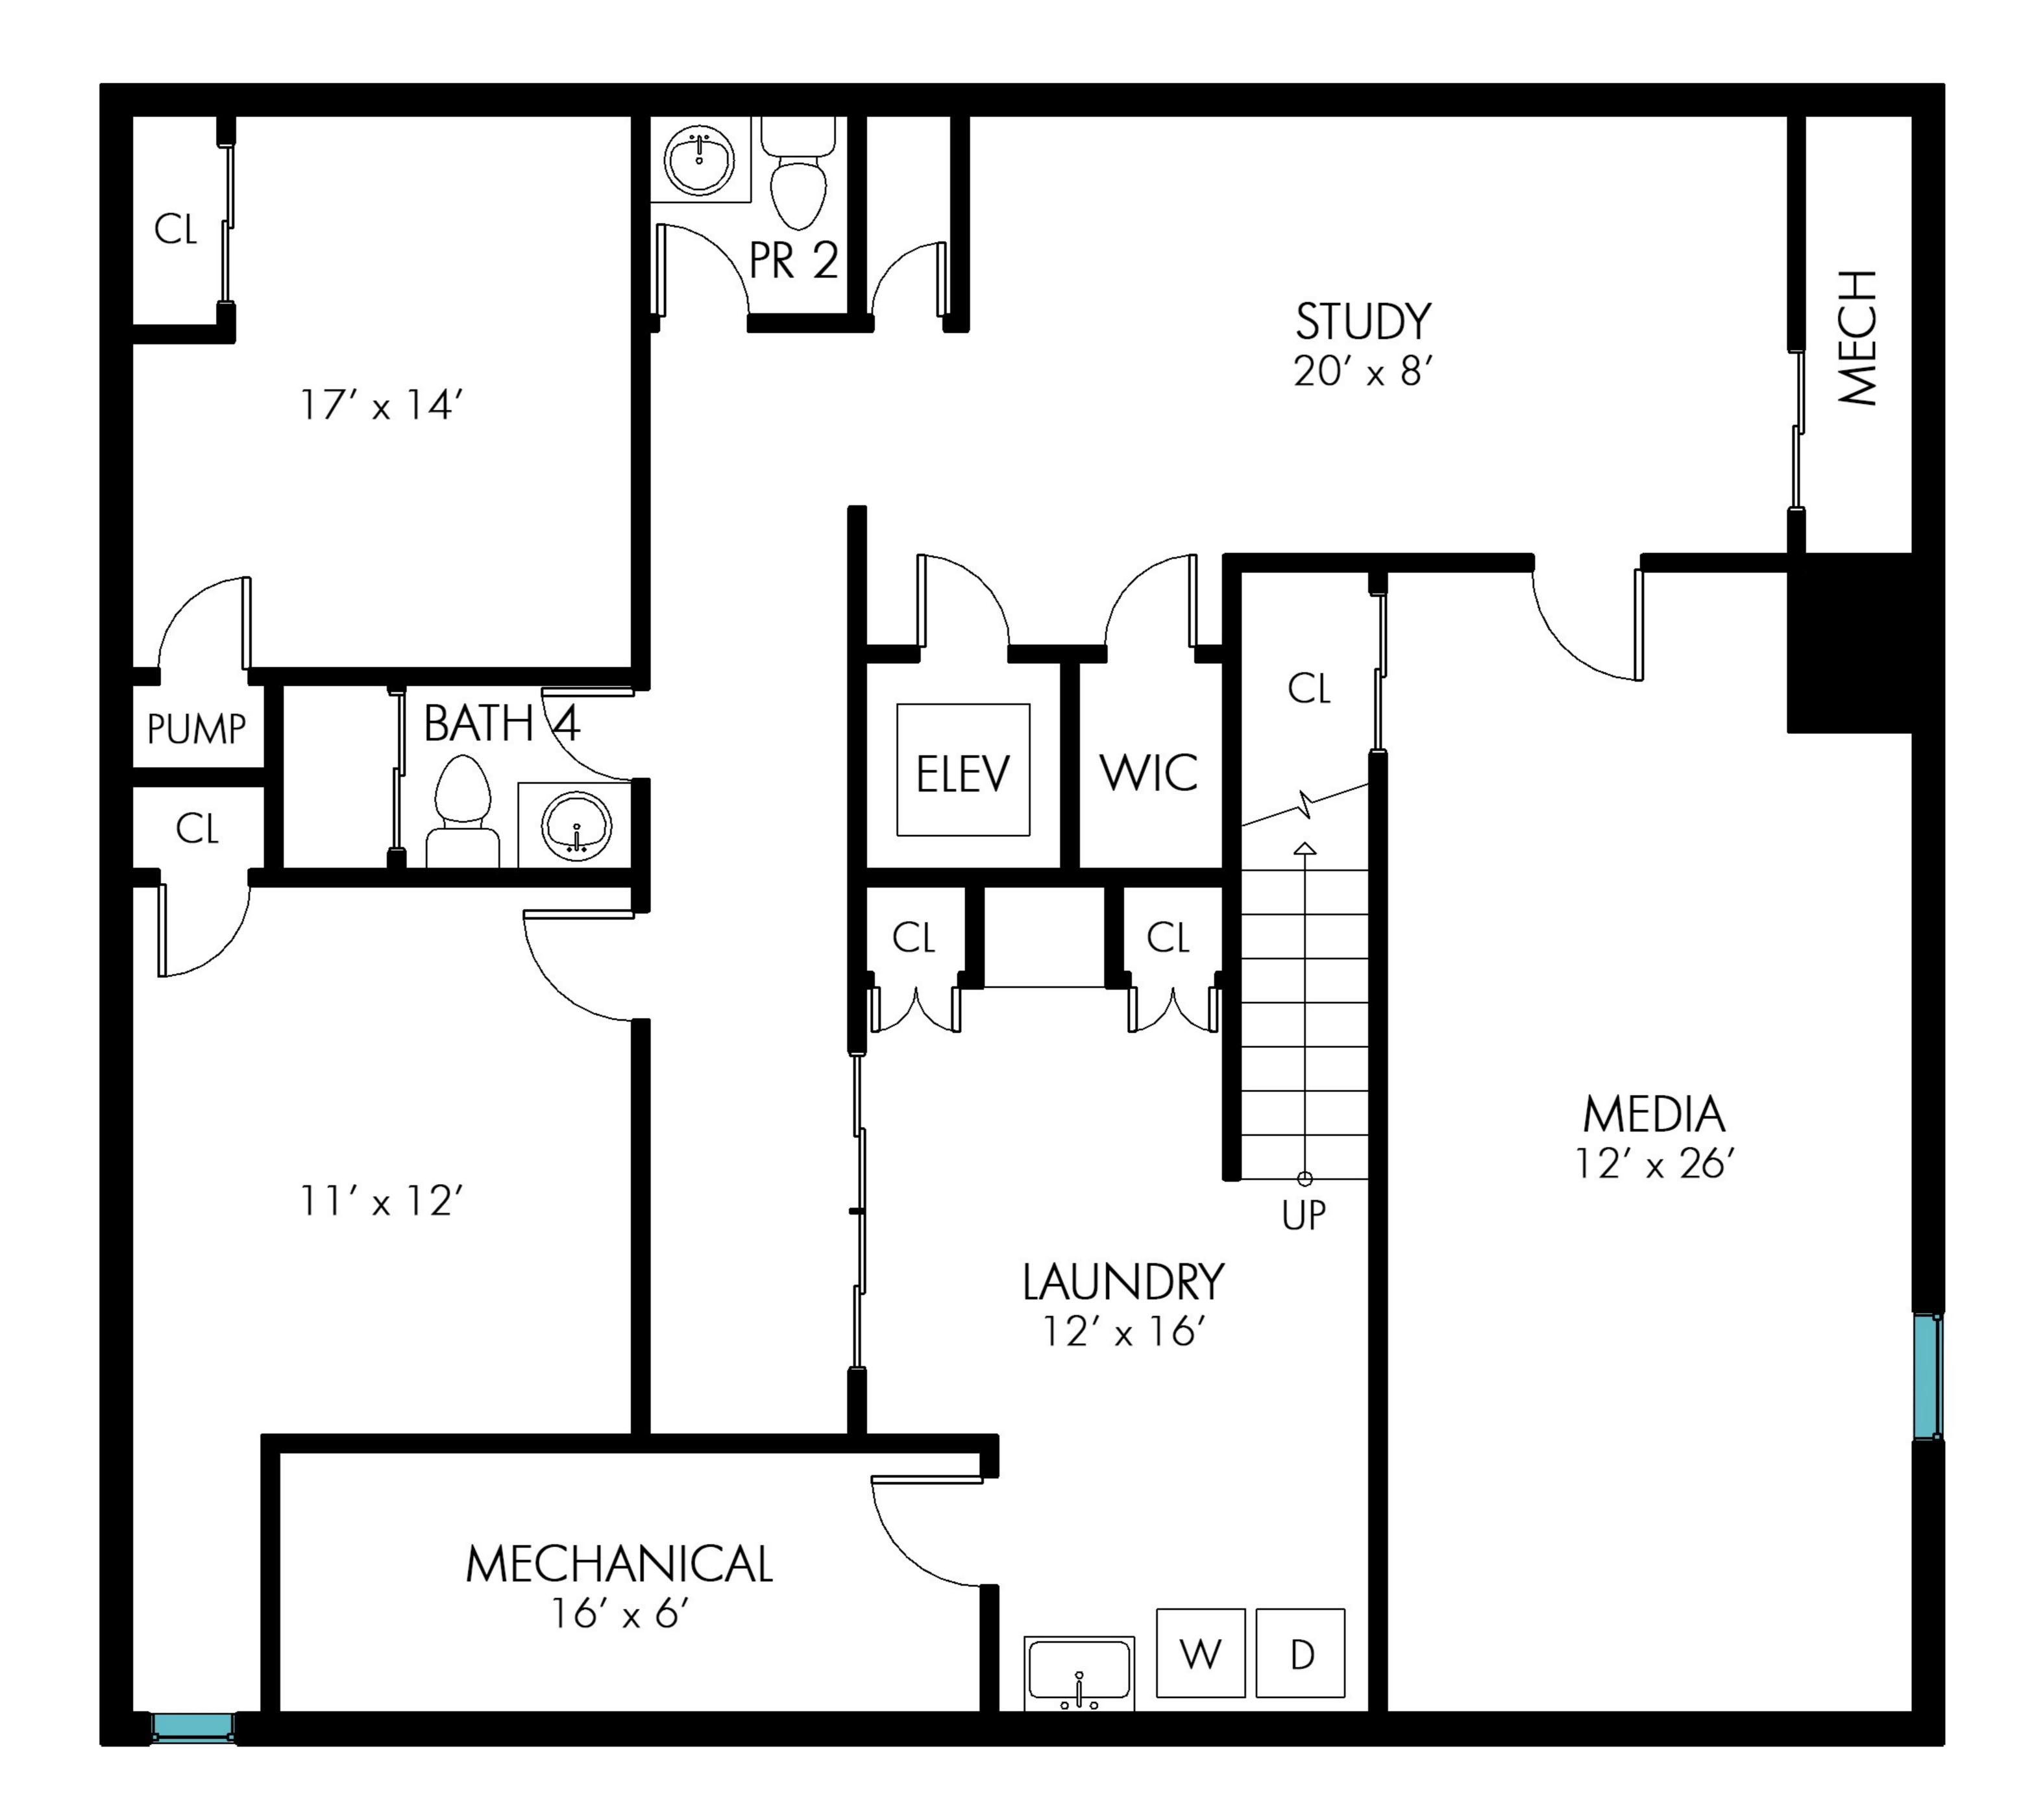

## <sup>N</sup> UNIT 7, 97 COOPERS FARM, SOUTHAMPTON, NY

Plans shown are for presentation purposes only and are not part of any legal document or title. They subject to errors, omissions, inaccuracies and should not be used as a sole and accurate reference. Interested parties should make their own inquiries using independent sources.

COTCOTOTO

#### LOWER LEVEL - 1435 SF