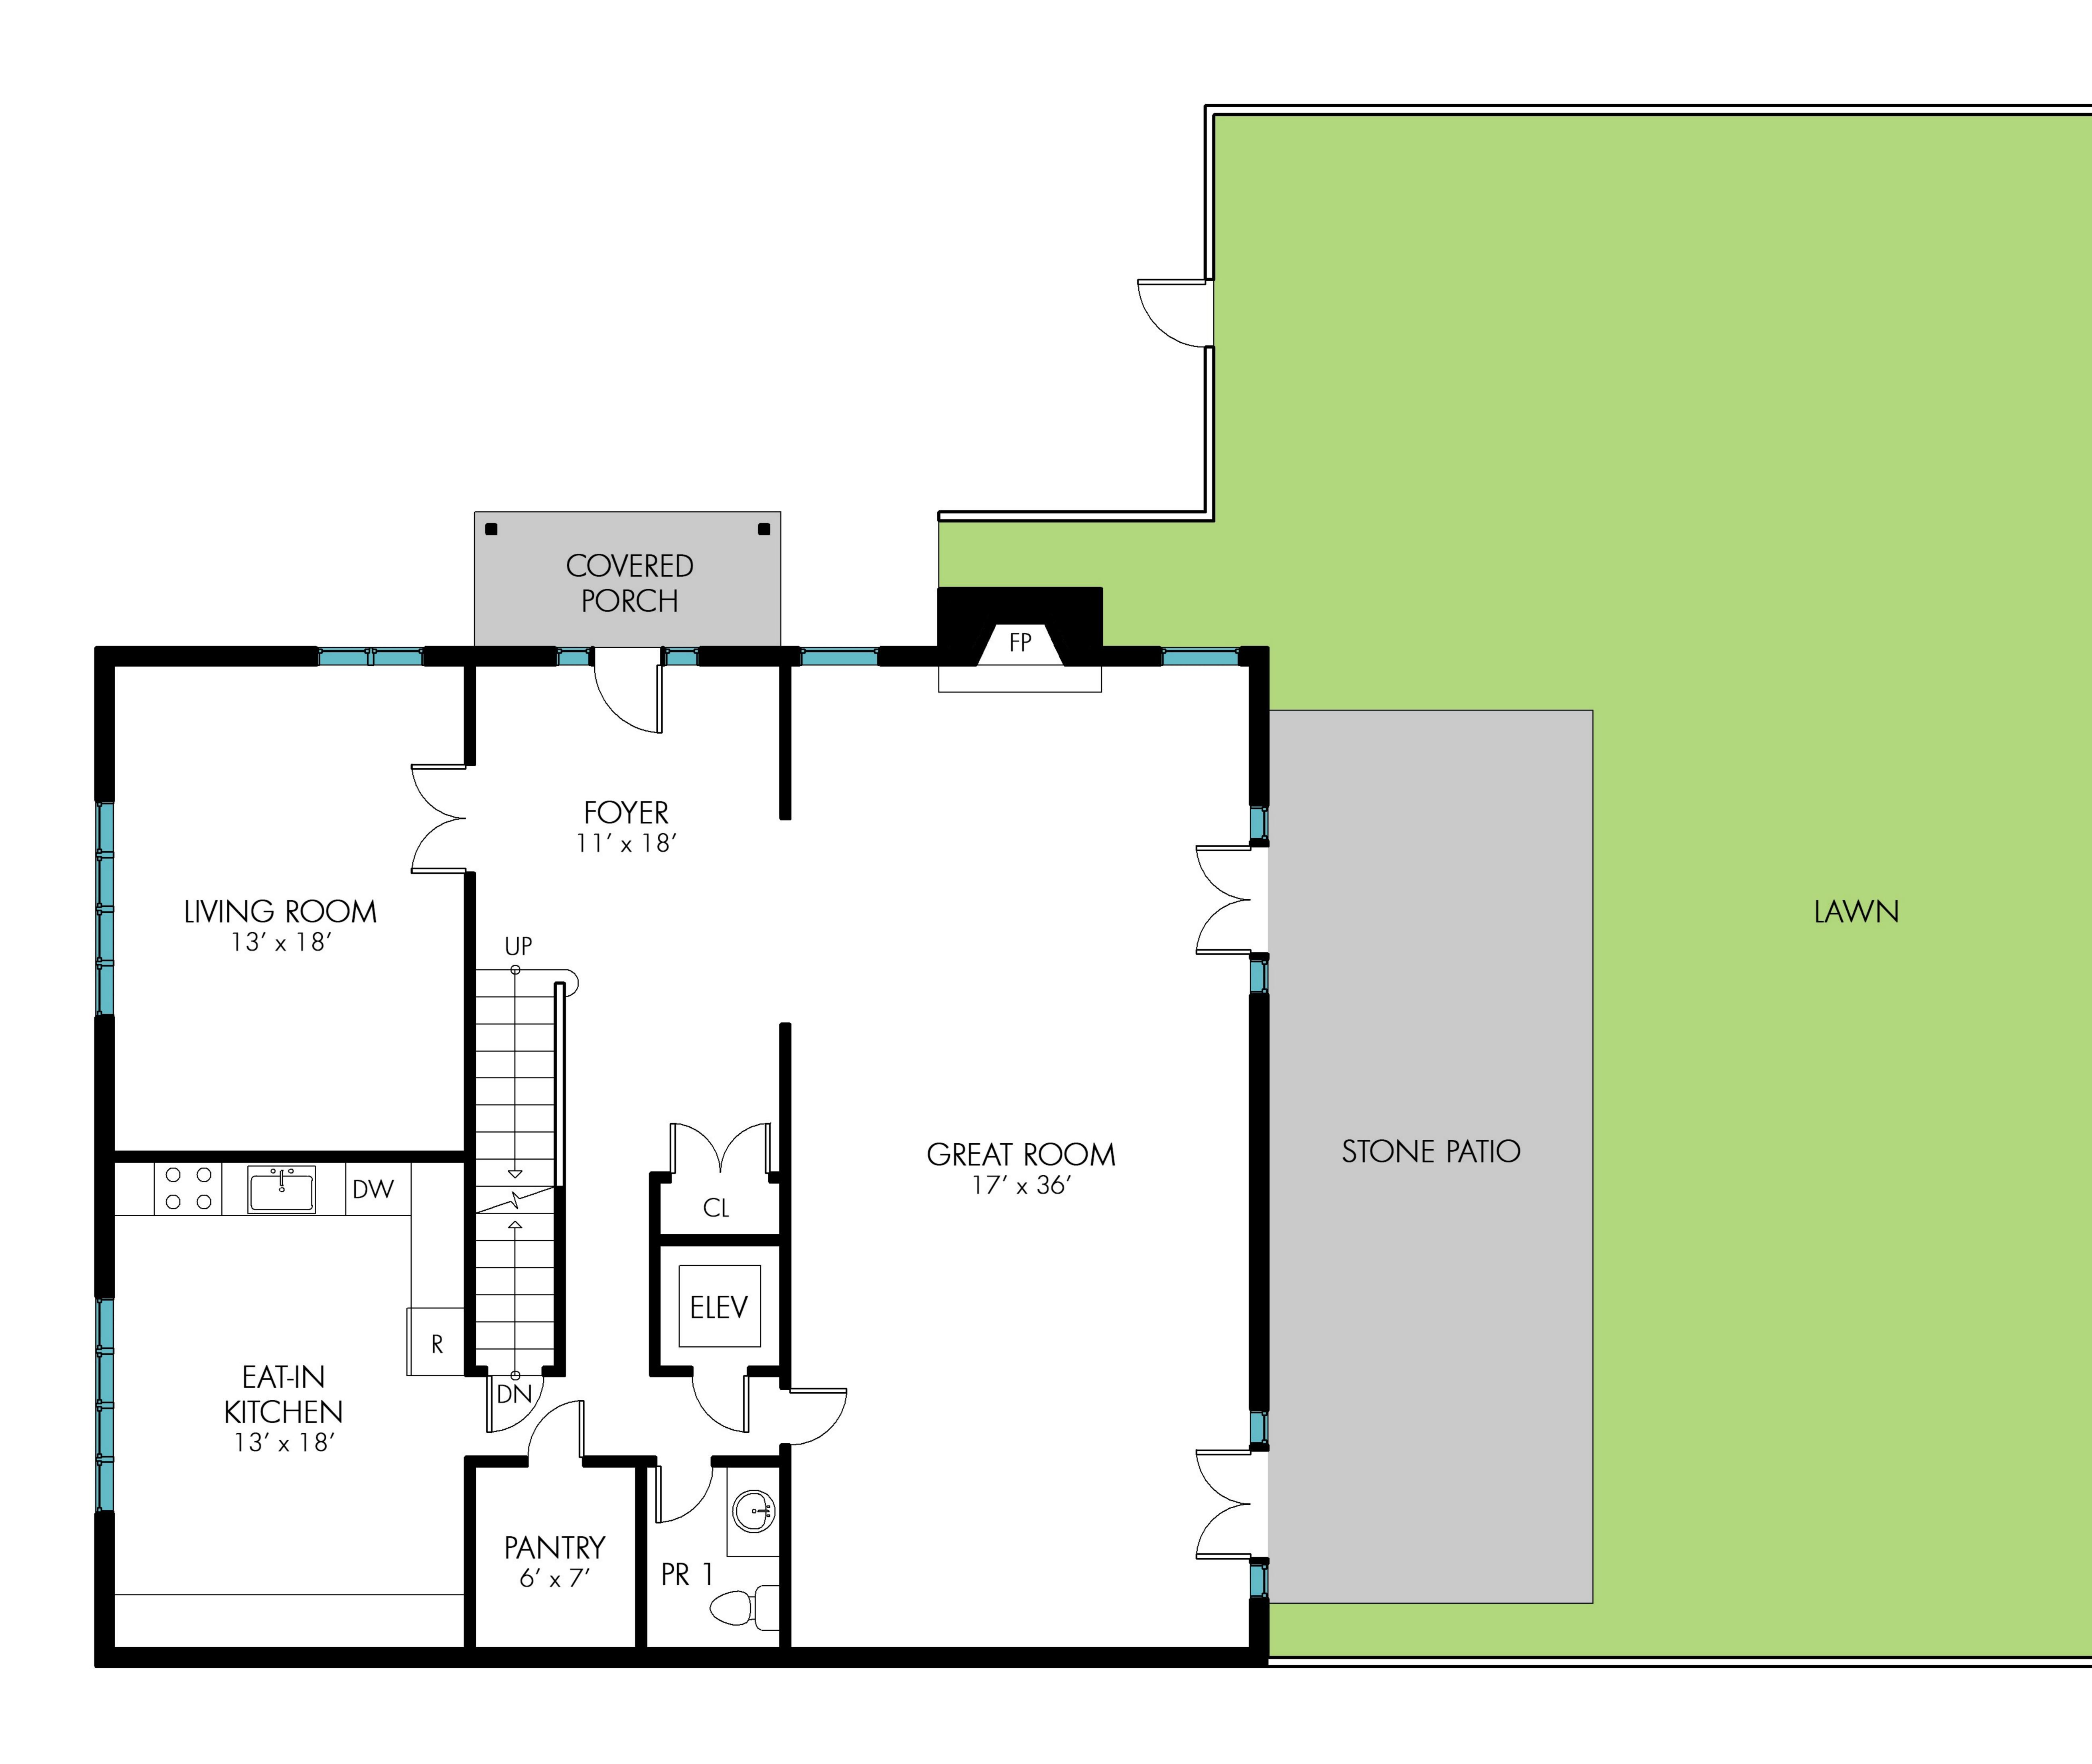

# <sup>N</sup> UNIT 7, 97 COOPERS FARM, SOUTHAMPTON, NY

Plans shown are for presentation purposes only and are not part of any legal document or title. They subject to errors, omissions, inaccuracies and should not be used as a sole and accurate reference. Interested parties should make their own inquiries using independent sources.

COTCOTOTO

FIRST FLOOR - 1635 SF